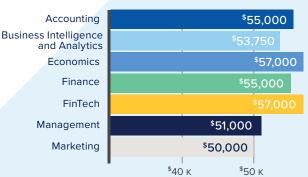

#### WHAT OUR GRADUATES ARE EARNING

\$55,000 Median Salary Overall

\$85,000 Top Earner Median Wage by Major