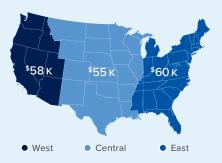

ral Reserve Bank of Kansas City

Fidelity Financial

Fiserv

fnbo

FTI Consulting

Gallup

Gavilon

**GE** Healthcare

Hudl

JPMorgan Chase & Co.

Kiewit

KPMG

Lutz

Make-A-Wish Foundation
Mariner Wealth Advisors

McCarthy Capital

Mutual of Omaha

Northwestern Mutual

Orion

PayPal

PwC

RSM

Spreetail

Television Academy

Tenaska

T-Mobile

U.S. House of Representatives

& Senate

Union Pacific

Valmont Industries

Verizon Media

Wells Fargo

Whirlpool Corporation

WP Engine

#### WHERE OUR GRADUATES ARE GOING



2021 Heider College of Business graduates reside, work or study in:







#### **NOTABLE EMPLOYERS**













China













#### WHAT OUR GRADUATES ARE EARNING

\$55,000 Median Salary Overall

\$85,000 Top Earner Median Wage by Major



### **Median Wage by Region**



#### NOTABLE GRADUATE AND PROFESSIONAL SCHOOLS

California State University, Long Beach

Columbia University

Creighton University

Grand Canyon University

Imperial College of London

Liberty University

Saint Louis University

The University of Iowa

The University of Kansas

University of Nevada, Las Vegas

University of St. Thomas

UNMC

#### Learn more: creighton.edu/business

\*Creighton University measures the post-graduation career outcomes for its graduating class through first-destination surveys (FDS). The FDS data collection and reporting is managed by Analytics & Institutional Research in collaboration with the John P. Fahey Career Center following the procedures outlined in the NACE Standards and Protocols for Undergraduate First Destination Surveys.