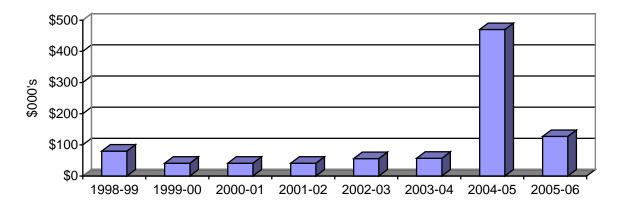

## **SECTION 10: SCHOOL OF LAW**

Table 10.6: School of Law Grants from External Sources 1998-99 to 2005-06

|           | 200 | 2001-02 |     | 2002-2003 |     | 2003-04 |     | 2004-05 |     | 2005-06 |  |
|-----------|-----|---------|-----|-----------|-----|---------|-----|---------|-----|---------|--|
| Cubmitted | No. | \$000's | No. | \$000's   | No. | \$000's | No. | \$000's | No. | \$000's |  |
| Submitted | 1   | \$42    | 1   | \$64      | 2   | \$70    | 4   | \$1,233 | 3   | \$445   |  |
| Awarded   | 1   | \$41    | 1   | \$56      | 1   | \$57    | 2   | \$470   | 2   | \$127   |  |

|           | 1998-99 |         | 199 | 99-00   | 2000-01 |         |  |
|-----------|---------|---------|-----|---------|---------|---------|--|
|           | No.     | \$000's | No. | \$000's | No.     | \$000's |  |
| Submitted | 2       | \$104   | 2   | \$66    | 1       | \$41    |  |
| Awarded   | 1       | \$80    | 1   | \$41    | 1       | \$41    |  |