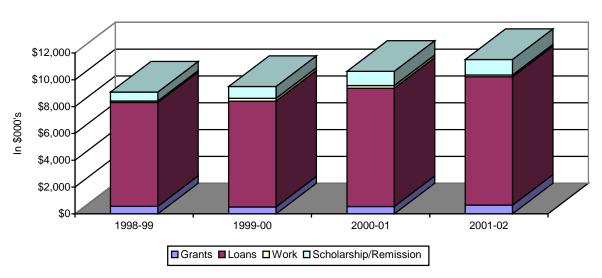

## **SECTION 10: SCHOOL OF LAW**

Table 10.7b: School of Law Student Financial Aid Distribution 1998-99 to 2001-02

|                         | 1998-99 |         | 1999-00 |         | 2000-01 |          | 2001-02 |          |
|-------------------------|---------|---------|---------|---------|---------|----------|---------|----------|
|                         | No.     | \$000's | No.     | \$000's | No.     | \$000's  | No.     | \$000's  |
| Grants                  |         |         |         |         |         |          |         |          |
| <b>Endowment Grants</b> | 49      | \$234   | 56      | \$262   | 63      | \$278    | 64      | \$324    |
| Other Grants            | 62      | \$322   | 61      | \$248   | 48      | \$268    | 58      | \$325    |
| Sub Total               | 111     | \$556   | 117     | \$510   | 111     | \$546    | 122     | \$649    |
| % of all Grants         |         | 4.1%    |         | 4.1%    |         | 3.7%     |         | 4.0%     |
| Loans                   | 914     | \$7,757 | 899     | \$7,892 | 946     | \$8,820  | 1,012   | \$9,580  |
| % of all Loans          |         | 13.7%   |         | 13.1%   |         | 13.8%    |         | 14.2%    |
| Employment              | 52      | \$98    | 71      | \$219   | 92      | \$203    | 61      | \$132    |
| % of all Employment     |         | 13.5%   |         | 27.2%   |         | 26.7%    |         | 16.0%    |
| Scholarships            | 169     | \$669   | 116     | \$874   | 203     | \$1,063  | 234     | \$1,140  |
| % of all Scholarships   |         | 6.4%    |         | 6.9%    |         | 7.8%     |         | 7.3%     |
| Remissions              | _       | \$0     | _       | \$0     | _       | \$0      | 2       | \$13     |
| % of all Remissions     |         | 0.0%    |         | 0.0%    |         | 0.0%     |         | 0.3%     |
| TOTAL AID               |         | \$9,080 |         | \$9,549 |         | \$10,658 |         | \$11,515 |
| % Grants                |         | 6.1%    |         | 5.9%    |         | 5.4%     |         | 5.6%     |
| % Loans                 |         | 85.4%   |         | 82.6%   |         | 82.8%    |         | 83.2%    |
| % Employment            |         | 1.0%    |         | 2.3%    |         | 1.9%     |         | 1.1%     |
| % Scholarships          |         | 7.4%    |         | 9.2%    |         | 10.0%    |         | 9.9%     |
| % Remissions            |         | 0.0%    |         | 0.0%    |         | 0.0%     |         | 0.1%     |

## Law School Student Financial Aid