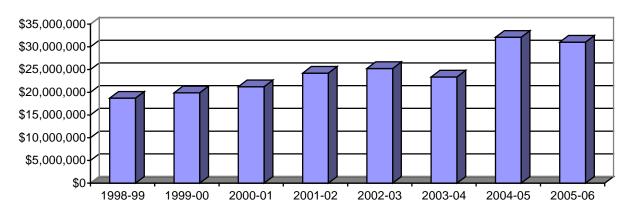

## SECTION 11: SCHOOL OF MEDICINE

|           | 2001-02     |               |          | 2002-03 |             |          | 2003-04 |              |                   | 2004-05 |           | 2005-06 |           |
|-----------|-------------|---------------|----------|---------|-------------|----------|---------|--------------|-------------------|---------|-----------|---------|-----------|
|           | No.         | \$000         | )'s      | No.     | \$000       | )'s      | No.     | \$000'       | s                 | No.     | \$000's   | No.     | \$000's   |
| Submitted | 824         | 824 \$126,230 |          | 993     | \$138,501   |          | 968     | \$148,3      | 13                | 1,056   | \$159,069 | 1,157   | \$126,105 |
| Awarded   | 680 \$24,21 |               | 215      | 833     | 833 \$25,23 |          | 821     | 321 \$23,374 |                   | 949     | \$32,108  | 977     | \$31,030  |
|           | 1998-99     |               |          | )       | 1999-00     |          | ) 2000- |              | )0-0 <sup>,</sup> | 1       |           |         |           |
|           |             | No. \$00      |          | 0's No. |             | \$000's  |         | No.          | \$000's           |         |           |         |           |
| Submitted |             | 647           | \$74,272 |         | 736         | \$71,671 |         | 720          | \$79,702          |         |           |         |           |
| Awarded   |             | 573           | \$18     | ,718    | 585         | \$19     | ,882    | 605          | <b>\$</b> 2       | 1,237   |           |         |           |

Table 11.7: School of Medicine Grants from External Sources 1998-99 to 2005-06