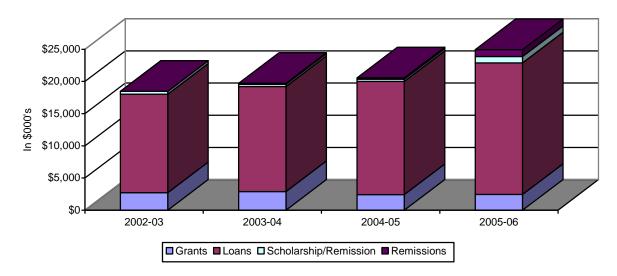

## SECTION 11: SCHOOL OF MEDICINE

|                       | 2002-03 |          | 2003-04 |          | 2004-05 |          | 2005-06 |         |
|-----------------------|---------|----------|---------|----------|---------|----------|---------|---------|
|                       | No.     | \$000's  | No.     | \$000's  | No.     | \$000's  | No.     | \$000's |
| Grants                |         |          |         |          |         |          |         |         |
| State Grants          | 1       | \$4      | 1       | \$4      | 0       | \$0      | 0       | \$0     |
| Endowment Grants      | 94      | \$434    | 132     | \$436    | 123     | \$424    | 168     | \$54    |
| Other Grants          | 84      | \$2,299  | 87      | \$2,469  | 108     | \$2,000  | 104     | \$1,92  |
| Sub Total             | 179     | \$2,738  | 220     | \$2,909  | 231     | \$2,424  | 272     | \$2,46  |
| % of all Grants       |         | 17.6%    |         | 18.1%    |         | 18.5%    |         | 16.9%   |
| Loans                 | 921     | \$15,283 | 950     | \$16,320 | 1,018   | \$17,595 | 1,172   | \$20,41 |
| % of all Loans        |         | 19.9%    |         | 18.7%    | ,       | 18.6%    | ,       | 19.2%   |
| Scholarships          | 43      | \$452    | 34      | \$342    | 44      | \$351    | 58      | \$99    |
| % of all Scholarships |         | 2.5%     |         | 1.6%     |         | 1.4%     |         | 3.4%    |
| Remissions            | 0       | \$0      | 8       | \$137    | 28      | \$189    | 138     | \$1,06  |
| % of all Remissions   |         | 0.0%     |         | 1.4%     |         | 3.9%     |         | 21.9%   |
| TOTAL AID             |         | 18,744   |         | \$19,709 |         | \$20,559 |         | \$24,94 |
| % Grants              |         | 14.6%    |         | 14.8%    |         | 11.8%    |         | 9.9%    |
| % Loans               |         | 81.5%    |         | 82.8%    |         | 85.6%    |         | 81.8%   |
| % Scholarships        |         | 2.4%     |         | 1.7%     |         | 1.7%     |         | 4.0%    |
| % Remissions          |         | 0.0%     |         | 0.7%     |         | 0.9%     |         | 4.3%    |

Table 11.8: School of Medicine Student Financial Aid Distribution 2002-03 to 2005-06

## School of Medicine Student Financial Aid