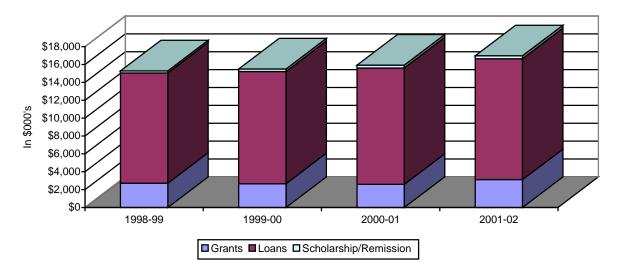

## SECTION 11: SCHOOL OF MEDICINE

Table 11.8: School of Medicine Student Financial Aid Distribution 1998-99 to 2001-02

|                       | 1998-99 |          | 1999-22 |          | 2000-01 |          | 2001-02 |          |
|-----------------------|---------|----------|---------|----------|---------|----------|---------|----------|
|                       | No.     | \$000's  | No.     | \$000's  | No.     | \$000's  | No.     | \$000's  |
| Grants                |         |          |         |          |         |          |         |          |
| Federal Grants        | 5       | \$129    | 2       | \$57     | 1       | \$30     |         | \$0      |
| State Grants          | 19      | \$515    | 10      | \$286    | 2       | \$57     | 1       | \$6      |
| Endowment Grants      | 25      | \$421    | 87      | \$497    | 91      | \$478    | 90      | \$518    |
| Other Grants          | 85      | \$1,646  | 99      | \$1,820  | 93      | \$2,029  | 121     | \$2,594  |
| Sub Total             | 134     | \$2,710  | 198     | \$2,661  | 187     | \$2,594  | 212     | \$3,117  |
| % of all Grants       |         | 20.1%    |         | 19.2%    |         | 16.9%    |         | 19.1%    |
| Loans                 | 822     | \$12,343 | 815     | \$12,557 | 841     | \$13,019 | 840     | \$13,521 |
| % of all Loans        |         | 21.9%    |         | 20.8%    |         | 20.4%    |         | 20.0%    |
| Scholarships          | 25      | \$225    | 34      | \$276    | 31      | \$313    | 36      | \$335    |
| % of all Scholarships |         | 2.1%     |         | 2.2%     |         | 2.3%     |         | 2.1%     |
| TOTAL AID             |         | \$15,305 |         | \$15,550 |         | \$15,954 |         | \$17,182 |
| % Grants              |         | 17.7%    |         | 17.1%    |         | 16.3%    |         | 18.1%    |
| % Loans               |         | 80.7%    |         | 80.8%    |         | 81.6%    |         | 78.7%    |
| % Scholarships        |         | 1.6%     |         | 1.8%     |         | 2.0%     |         | 1.9%     |