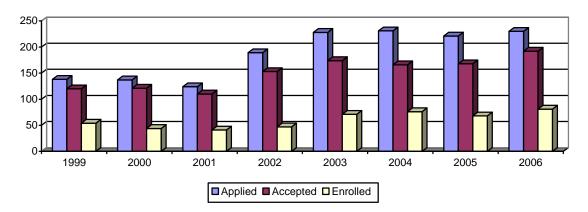

## **SECTION 12: SCHOOL OF NURSING**

Table 12.1: School of Nursing Freshman Applications Fall 1999 – 2006

|                            |              | 1999  | 2000  | 2001  | 2002  | 2003  | 2004  | 2005  | 2006  |
|----------------------------|--------------|-------|-------|-------|-------|-------|-------|-------|-------|
| Applied                    |              | 138   | 137   | 124   | 189   | 228   | 231   | 221   | 230   |
| Accepted                   |              | 120   | 121   | 110   | 153   | 174   | 166   | 168   | 192   |
| •                          | Admit Rate   | 87.0% | 88.3% | 88.7% | 81.0% | 76.3% | 71.9% | 76.0% | 83.5% |
| Enrolled                   |              | 54    | 44    | 41    | 47    | 71    | 76    | 68    | 81    |
|                            | Enroll Yield | 45.0% | 36.4% | 37.3% | 30.7% | 40.8% | 45.8% | 40.5% | 42.2% |
| Enrolled Stud              | ents         |       |       |       |       |       |       |       |       |
| Men                        |              | 6%    | 2%    | 7%    | 4%    | 1%    | 8%    | 6%    | 5%    |
| Women                      |              | 94%   | 98%   | 93%   | 96%   | 99%   | 92%   | 94%   | 95%   |
| Mean ACT Score             |              | 24.4  | 24.4  | 24.1  | 24.2  | 24.6  | 25.3  | 25.0  | 25.7  |
| Upper 10% High School Rank |              | 22%   | 30%   | 26%   | 27%   | 40%   | 38%   | 38%   | 32%   |
| Upper 30% High School Rank |              | 71%   | 69%   | 76%   | 62%   | 72%   | 74%   | 80%   | 76%   |
| Upper 50% High School Rank |              | 96%   | 88%   | 95%   | 86%   | 91%   | 94%   | 99%   | 95%   |
| Roman Catholic             |              | 69%   | 66%   | 63%   | 60%   | 70%   | 63%   | 53%   | 70%   |
| Private High School        |              | 35%   | 41%   |       |       |       |       | 37%   | 51%   |
| Public High School         |              | 65%   | 57%   |       |       |       |       | 63%   | 49%   |
| Not Reported               |              | 0%    | 2%    |       |       |       |       | 0%    | 0%    |

## **School of Nursing Freshman Applications**