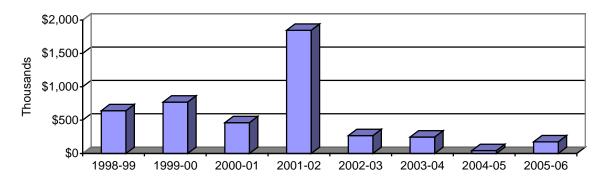

## SECTION 12: SCHOOL OF NURSING

|           | 2002-03 |         | 2003-04 |         | 2004-05 |         | 2005-06 |         |
|-----------|---------|---------|---------|---------|---------|---------|---------|---------|
|           | No.     | \$000's | No.     | \$000's | No.     | \$000's | No.     | \$000's |
| Submitted | 8       | \$799   | 4       | \$2,362 | 9       | \$2,263 | 6       | \$1,379 |
| Awarded   | 4       | \$269   | 4       | \$246   | 4       | \$43    | 3       | \$175   |
|           | 1998-99 |         | 1999-00 |         | 2000-01 |         | 2001-02 |         |
|           |         |         | No.     | \$000's | No.     | \$000's | No.     | \$000's |
| Submitted | 20      | \$4,842 | 9       | \$1,758 | 10      | \$1,782 | 6       | \$2,507 |
| Awarded   | 6       | \$642   | 5       | \$770   | 3       | \$462   | 7       | \$1,846 |

Table 12.7: School of Nursing Grants from External Sources 1998-99 to 2005-06