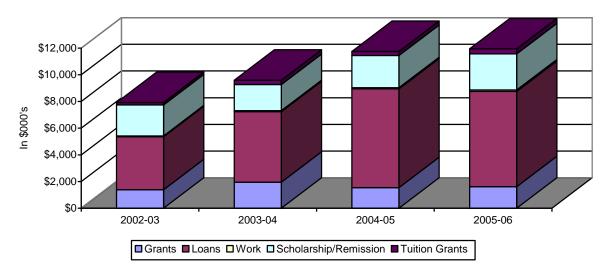

## SECTION 12: SCHOOL OF NURSING

Table 12.8: School of Nursing Student Financial Aid Distribution 2002-03 to 2005-06

|                         | 2002-03 |         | 2003-04 |         | 2004-05 |          | 2005-06 |          |
|-------------------------|---------|---------|---------|---------|---------|----------|---------|----------|
|                         | No.     | \$000's | No.     | \$000's | No.     | \$000's  | No.     | \$000's  |
| Grants                  |         |         |         |         |         |          |         |          |
| Federal Grants          | 140     | \$339   | 127     | \$341   | 95      | \$241    | 98      | \$274    |
| State Grants            | 45      | \$107   | 39      | \$58    | 16      | \$30     | 10      | \$22     |
| Endowment Grants        | 63      | \$333   | 49      | \$111   | 54      | \$137    | 59      | \$171    |
| Other Grants            | 125     | \$613   | 211     | \$1,437 | 123     | \$1,136  | 209     | \$1,149  |
| Sub Total               | 373     | \$1,391 | 426     | \$1,947 | 290     | \$1,544  | 376     | \$1,617  |
| % of all Grants         |         | 8.9%    |         | 12.1%   |         | 11.8%    |         | 11.1%    |
| Loans                   | 871     | \$3,972 | 1,045   | \$5,292 | 1,201   | \$7,399  | 1,150   | \$7,143  |
| % of all Loans          |         | 5.2%    |         | 6.1%    |         | 7.8%     |         | 6.7%     |
| Employment              | 46      | \$56    | 62      | \$72    | 77      | \$89     | 86      | \$102    |
| % of all Employment     |         | 6.6%    |         | 7.5%    |         | 8.4%     |         | 2.0%     |
| Scholarships            | 333     | \$1,217 | 404     | \$1,539 | 496     | \$1,934  | 567     | \$2,315  |
| % of all Scholarships   |         | 6.7%    |         | 7.1%    |         | 7.7%     |         | 7.9%     |
| Remissions              | 178     | \$1,106 | 84      | \$417   | 124     | \$486    | 114     | \$395    |
| % of all Remissions     |         | 22.4%   |         | 10.0%   |         | 9.9%     |         | 8.1%     |
| Tuition Grant           | 16      | \$177   | 23      | \$329   | 37      | \$292    | 48      | \$373    |
| % of all Tuition Grants | _       | 3.6%    | -       | 5.9%    | -       | 4.7%     | _       | 6.0%     |
| TOTAL AID               |         | \$7,919 |         | \$9,596 |         | \$11,745 |         | \$11,945 |
| % Grants                |         | 17.6%   |         | 203%    |         | 13.1%    |         | 13.5%    |
| % Loans                 |         | 50.2%   |         | 55.2%   |         | 63.0%    |         | 59.8%    |
| % Employment            |         | 0.7%    |         | 0.8%    |         | 0.8%     |         | 0.9%     |
| % Scholarships          |         | 15.4%   |         | 16.0%   |         | 16.5%    |         | 19.4%    |
| % Remissions            |         | 14.0%   |         | 4.3%    |         | 4.1%     |         | 3.3%     |
| % Tuition Grants        |         | 2.2%    |         | 3.4%    |         | 2.5%     |         | 3.1%     |