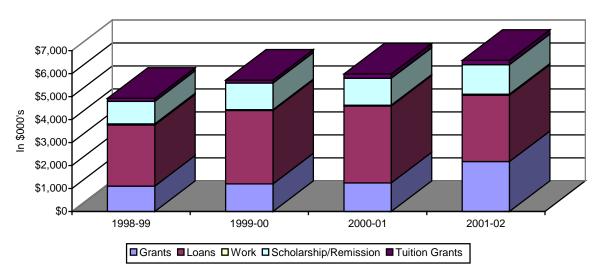

## **SECTION 12: SCHOOL OF NURSING**

Table 12.8: School of Nursing Student Financial Aid Distribution 1998-99 to 2001-02

|                         | 1998-99 |         | 1999-00 |         | 2000-01 |         | 2001-02 |         |
|-------------------------|---------|---------|---------|---------|---------|---------|---------|---------|
|                         | No.     | \$000's | No.     | \$000's | No.     | \$000's | No.     | \$000's |
| Grants                  |         |         |         |         |         |         |         |         |
| Federal Grants          | 126     | \$294   | 129     | \$279   | 100     | \$220   | 124     | \$288   |
| State Grants            | 28      | \$82    | 37      | \$95    | 37      | \$97    | 42      | \$100   |
| Endowment Grants        | 38      | \$73    | 45      | \$70    | 58      | \$81    | 68      | \$150   |
| Other Grants            | 131     | \$653   | 170     | \$756   | 179     | \$843   | 215     | \$1,631 |
| Sub Total               | 323     | \$1,102 | 381     | \$1,199 | 374     | \$1,241 | 449     | \$2,170 |
| % of all Grants         |         | 8.2%    |         | 8.6%    |         | 8.1%    |         | 13.3%   |
| Loans                   | 675     | \$2,663 | 742     | \$3,193 | 709     | \$3,352 | 644     | \$2,889 |
| % of all Loans          |         | 4.7%    |         | 5.3%    |         | 5.2%    |         | 4.3%    |
| Employment              | 44      | \$46    | 39      | \$38    | 34      | \$34    | 39      | \$46    |
| % of all Employment     |         | 6.3%    |         | 4.7%    |         | 4.4%    |         | 5.5%    |
| Scholarships            | 116     | \$604   | 256     | \$663   | 236     | \$716   | 251     | \$847   |
| % of all Scholarships   |         | 5.8%    |         | 5.3%    |         | 5.3%    |         | 5.4%    |
| Remissions              | 132     | \$375   | 109     | \$494   | 115     | \$452   | 102     | \$436   |
| % of all Remissions     |         | 11.4%   |         | 13.4%   |         | 11.5%   |         | 6.3%    |
| Tuition Grant           | 17      | \$136   | 12      | \$128   | 19      | \$187   | 20      | \$189   |
| % of all Tuition Grants |         | 4.0%    |         | 3.9%    |         | 5.1%    |         | 4.4%    |
| TOTAL AID               |         | \$4,926 |         | \$5,715 |         | \$5,982 |         | \$6,576 |
| % Grants                |         | 22.4%   |         | 21.0%   |         | 20.7%   |         | 33.0%   |
| % Loans                 |         | 54.1%   |         | 55.9%   |         | 56.0%   |         | 43.9%   |
| % Employment            |         | 0.9%    |         | 0.7%    |         | 0.6%    |         | 0.7%    |
| % Scholarships          |         | 12.3%   |         | 11.6%   |         | 12.0%   |         | 12.9%   |
| % Remissions            |         | 7.6%    |         | 8.6%    |         | 7.6%    |         | 6.6%    |
| % Tuition Grants        |         | 2.8%    |         | 2.2%    |         | 3.1%    |         | 2.9%    |

## School of Nursing Student Financial Aid