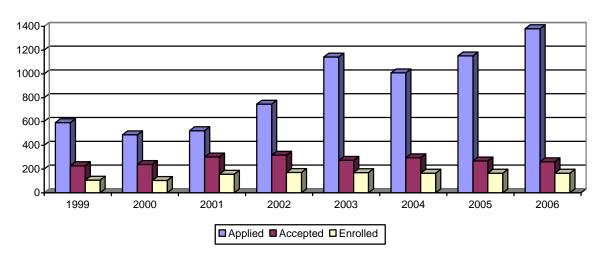

## SECTION 13: SCHOOL OF PHARMACY AND HEALTH PROFESSIONS

Table 13.1: School of Pharmacy and Health Professions

<u>Pharmacy Applications</u> Fall 1999-2006

Entry-level web-based students are included in the statistics beginning in 2002

|                         |              | 1999  | 2000  | 2001  | 2002  | 2003  | 2004   | 2005  | 2006  |
|-------------------------|--------------|-------|-------|-------|-------|-------|--------|-------|-------|
| Applied                 |              | 590   | 488   | 522   | 746   | 1,142 | 1,009  | 1,151 | 1,380 |
| Accepted                |              | 228   | 238   | 301   | 316   | 273   | 295    | 268   | 261   |
|                         | Admit Rate   | 38.6% | 48.8% | 57.7% | 42.3% | 23.9% | 29.2%  | 23.3% | 18.9% |
| Enrolled                |              | 107   | 104   | 156   | 171   | 10    | 165    | 165   | 165   |
|                         | Enroll Yield | 46.9% | 43.7% | 51.8% | 54.1% | 62.3% | 55.9%  | 61.6% | 63.2% |
| Creighton Under         |              |       |       |       |       |       |        |       |       |
| Applications            |              | 44    | 38    | 21    | 47    | 68    | 71     | 67    | 86    |
| Creighton Undergraduate |              |       |       |       |       |       |        |       |       |
| Acceptances             |              | 32    | 34    | 18    | 36    | 43    | 53     | 43    | 44    |
| Creighton Undergraduate |              |       |       |       |       |       |        |       |       |
| Admit Rate              |              | 72.7% | 89.5% | 85.7% | 76.6% | 63.2% | 74.6%  | 64.2% | 51.2% |
| Creighton Undergraduate |              |       |       |       |       |       |        |       |       |
| Enrolled                |              | 28    | 27    | 14    | 32    | 39    | 48     | 37    | 40    |
| Creighton Undergraduate |              |       |       |       |       |       |        |       |       |
| Enroll Yield            |              | 87.5% | 79.4% | 77.8% | 88.9% | 90.7% | 90.69% | 86.0% | 90.9% |
| New Enrolled S          | tudents      |       |       |       |       |       |        |       |       |
| Men                     |              | 41    | 36    |       |       |       |        | 74    | 60    |
| Women                   |              | 66    | 68    |       |       |       |        | 91    | 105   |