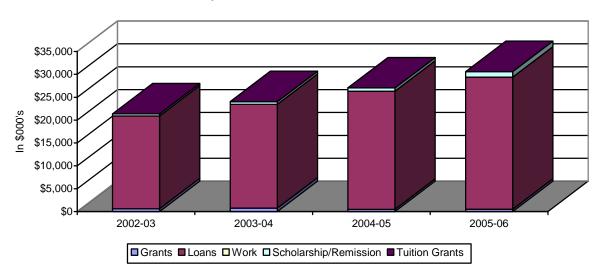

## 2006-2007 Creighton University Fact Book SECTION 13: SCHOOL OF PHARMACY AND HEALTH PROFESSIONS

Table 13.10: School of Pharmacy and Health Professions Student Financial Aid Distribution 2002-03 to 2005-06

|                         | 2002-03 |          | 2003-04 |          | 2004-05 |          | 2005-06 |          |
|-------------------------|---------|----------|---------|----------|---------|----------|---------|----------|
|                         | No.     | \$000's  | No.     | \$000's  | No.     | \$000's  | No.     | \$000's  |
| Grants                  |         |          |         |          |         |          |         |          |
| <b>Endowment Grants</b> | 35      | \$61     | 37      | \$116    | 44      | \$104    | 47      | \$127    |
| Other Grants            | 158     | \$567    | 158     | \$638    | 110     | \$384    | 128     | \$391    |
| Sub Total               | 193     | \$628    | 195     | \$754    | 154     | \$488    | 175     | \$518    |
| % of all Grants         |         | 4.0%     |         | 4.7%     |         | 3.7%     |         | 3.6%     |
| Loans                   | 2,073   | \$20,270 | 2,196   | \$22,686 | 2,256   | \$25,828 | 2,469   | \$28,870 |
| % of all Loans          |         | 26.5%    |         | 26.1%    |         | 27.3%    |         | 27.2%    |
| Employment              | 2       | \$4      | 3       | \$4      | 4       | \$4      | 4       | \$7      |
| % of all Employment     |         | 0.4%     |         | 0.4%     |         | 0.3%     |         | 0.1%     |
| Scholarships            | 95      | \$432    | 127     | \$574    | 149     | \$705    | 279     | \$1,113  |
| % of all Scholarships   |         | 2.4%     |         | 2.6%     |         | 2.6%     |         | 3.8%     |
| Remissions              | 1       | \$5      | 5       | \$23     | 0       | \$0      | 57      | \$100    |
| % of all Remissions     |         | 0.1%     |         | 0.2%     |         | 0.0%     |         | 2.1%     |
| Tuition Grants          | 1       | \$2      | 0       | \$0      | 0       | \$0      | 4       | \$8      |
| % of all Tuition Grants |         | 0.1%     |         | 0.0%     |         | 0.0%     |         | 0.0%     |
| TOTAL AID               |         | \$21,342 |         | \$24,041 |         | \$27,025 |         | \$30,617 |
| % Grants                |         | 2.9%     |         | 3.1%     |         | 1.8%     |         | 1.7%     |
| % Loans                 |         | 95.0%    |         | 94.4%    |         | 95.6%    |         | 94.3%    |
| % Employment            |         | 0.0%     |         | 0.0%     |         | 0.0%     |         | 0.0%     |
| % Scholarships          |         | 2.0%     |         | 2.4%     |         | 2.6%     |         | 3.6%     |
| % Remissions            |         | 0.0%     |         | 0.1%     |         | 0.0%     |         | 0.3%     |
| % Tuition Grants        |         | 0.0%     |         | 0.0%     |         | 0.0%     |         | 0.0%     |