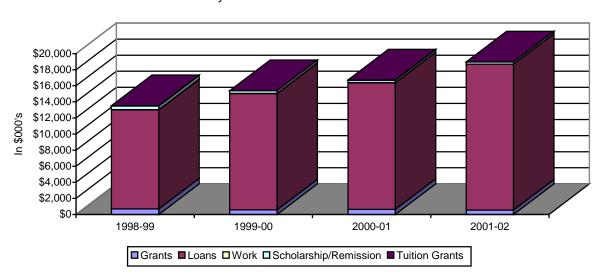

## SECTION 13: SCHOOL OF PHARMACY AND HEALTH PROFESSIONS

Table 13.10: School of Pharmacy and Health Professions Student Financial Aid Distribution 1998-99 to 2001-02

|                  | 1998-99 |          | 1999-00 |          | 2000-01 |          | 2001-02 |          |
|------------------|---------|----------|---------|----------|---------|----------|---------|----------|
|                  | No.     | \$000's  | No.     | \$000's  | No.     | \$000's  | No.     | \$000's  |
| Grants           |         |          |         |          |         |          |         |          |
| Federal Grants   | 62      | \$147    | 41      | \$114    | 33      | \$81     | 2       | \$3      |
| State Grants     | 13      | \$26     | 12      | \$35     | 11      | \$19     | -       | \$0      |
| Endowment Grants | 28      | \$131    | 33      | \$81     | 28      | \$83     | 26      | \$56     |
| Other Grants     | 142     | \$392    | 139     | \$344    | 156     | \$458    | 154     | \$492    |
| Sub Total        | 245     | \$696    | 225     | \$574    | 228     | \$641    | 182     | \$551    |
| Loans            | 1,757   | \$12,328 | 1,787   | \$14,468 | 1,739   | \$15,750 | 1,958   | \$18,139 |
| Employment       | 20      | \$18     | 10      | \$16     | 7       | \$14     | 2       | \$5      |
| Scholarships     | 160     | \$417    | 128     | \$330    | 79      | \$277    | 60      | \$249    |
| Remissions       | 6       | \$24     | 2       | \$9      | 4       | \$28     | 4       | \$18     |
| Tuition Grants   | 7       | \$43     | 1       | \$6      | 2       | \$23     | 1       | \$5      |
| TOTAL AID        |         | \$13,526 |         | \$15,404 |         | \$16,731 |         | \$18,961 |
| % Grants         |         | 6.1%     |         | 3.7%     |         | 3.8%     |         | 2.9%     |
| % Loans          |         | 91.1%    |         | 93.9%    |         | 94.1%    |         | 95.7%    |
| % Employment     |         | 0.1%     |         | 0.1%     |         | 0.1%     |         | 0.0%     |
| % Scholarships   |         | 3.1%     |         | 2.1%     |         | 1.7%     |         | 1.4%     |
| % Remissions     |         | 0.2%     |         | 0.0%     |         | 0.2%     |         | 0.1%     |
| % Tuition Grants |         | 0.3%     |         | 0.0%     |         | 0.2%     |         | 0.0%     |