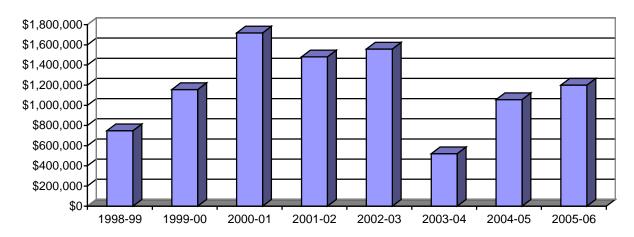

## SECTION 13: SCHOOL OF PHARMACY AND HEALTH PROFESSIONS

Table 13.9: School of Pharmacy and Health Professions Grants from External Sources 1998-99 to 2005-06

|           | 2002-03 |             | 2003-04 |             | 2004-05 |             | 2005-06 |             |
|-----------|---------|-------------|---------|-------------|---------|-------------|---------|-------------|
|           | No.     | \$'s        | No.     | \$'s        | No.     | \$'s        | No.     | \$'s        |
| Submitted | 33      | \$4,015,667 | 49      | \$4,446438  | 50      | \$5,737,222 | 43      | \$3,974,210 |
| Awarded   | 17      | \$1,558,001 | 18      | \$520,534   | 28      | \$1,056,286 | 25      | \$1,200,594 |
|           | 1998-99 |             | 1999-00 |             | 2000-01 |             | 2001-02 |             |
|           | No.     | \$'s        | No.     | \$'s        | No.     | \$'s        | No.     | \$'s        |
| Submitted | 49      | \$2,607,075 | 55      | \$7,171,175 | 68      | \$5,382,826 | 70      | \$3,869,352 |
| Awarded   | 36      | \$748,081   | 32      | \$1,155,988 | 36      | \$1,718,220 | 37      | \$1,480,473 |