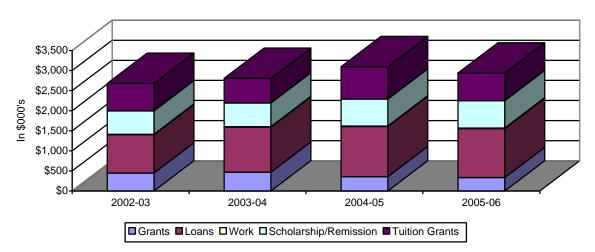

Table 14.3: University College Student Financial Aid Distribution 2002-03 to 2005-06

|                         | 2002-03 |         | 2003-04 |         | 2004-05 |         | 2005-06 |         |
|-------------------------|---------|---------|---------|---------|---------|---------|---------|---------|
|                         | No.     | \$000's | No.     | \$000's | No.     | \$000's | No.     | \$000's |
| Grants                  |         |         |         |         |         |         |         |         |
| Federal Grants          | 86      | \$177   | 97      | \$214   | 87      | \$193   | 73      | \$174   |
| State Grants            | 24      | \$38    | 22      | \$22    | 11      | \$9     | 15      | \$33    |
| Endowment Grants        | 16      | \$5     | 13      | \$6     | 20      | \$13    | 9       | \$4     |
| Other Grants            | 39      | \$227   | 29      | \$226   | 38      | \$132   | 39      | \$122   |
| Sub Total               | 165     | \$447   | 161     | \$469   | 156     | \$357   | 136     | \$334   |
| % of all Grants         |         | 2.9%    |         | 2.9%    |         | 2.7%    |         | 2.3%    |
| Loans                   | 244     | \$956   | 276     | \$1,125 | 301     | \$1,251 | 270     | \$1,221 |
| % of all Loans          |         | 1.2%    |         | 1.3%    |         | 1.3%    |         | 1.6%    |
| Employment              | 8       | \$11    | 9       | \$10    | 10      | \$12    | 10      | \$14    |
| % of all Employment     |         | 1.3%    |         | 1.0%    |         | 0.2%    |         | 0.3%    |
| Scholarships            | 71      | \$152   | 71      | \$200   | 88      | \$307   | 89      | \$310   |
| % of all Scholarships   |         | 0.8%    |         | 0.9%    |         | 1.2%    |         | 1.1%    |
| Remissions              | 348     | \$430   | 279     | \$388   | 82      | \$362   | 84      | \$370   |
| % of all Remissions     |         | 8.7%    |         | 9.3%    |         | 7.4%    |         | 7.6%    |
| Tuition Grants          | 226     | \$684   | 194     | \$615   |         | \$808   | 304     | \$689   |
| % of all Tuition Grants |         | 13.9%   |         | 11.0%   |         | 13.0%   |         | 11.0%   |
| TOTAL AID               |         | \$2,680 |         | \$2,808 |         | \$3,097 |         | \$2,938 |
| % Grants                |         | 16.7%   |         | 16.7%   |         | 11.5%   |         | 11.4%   |
| % Loans                 |         | 35.7%   |         | 40.0%   |         | 40.4%   |         | 41.6%   |
| % Employment            |         | 0.4%    |         | 0.3%    |         | 0.4%    |         | 0.5%    |
| % Scholarships          |         | 5.7%    |         | 7.1%    |         | 9.9%    |         | 10.6%   |
| % Remissions            |         | 16.0%   |         | 13.8%   |         | 11.7%   |         | 12.6%   |
| % Tuition Grants        |         | 25.5%   |         | 21.9%   |         | 26.1%   |         | 23.4%   |