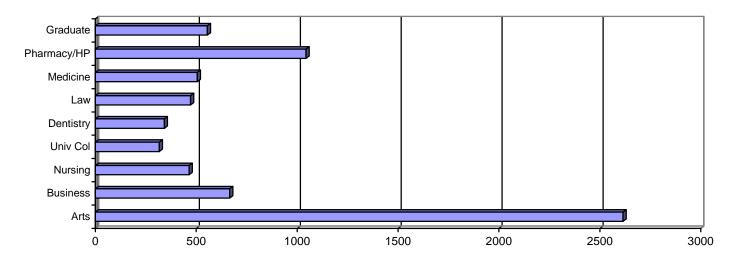

## **SECTION 3: UNIVERSITY DATA: OVERALL STUDENT INFORMATION**

Table 3.3: Fall 2006 Detail University Enrollment by School/College, Full/Part-Time Status and Sex

|                                    | Full-time |       |       | Part-time |       |       | Total |       |       |
|------------------------------------|-----------|-------|-------|-----------|-------|-------|-------|-------|-------|
|                                    | Men       | Women | Total | Men       | Women | Total | Men   | Women | Total |
| Undergraduates                     |           |       |       |           |       |       |       |       |       |
| College of Arts and Sciences       | 1,054     | 1,529 | 2,583 | 19        | 13    | 32    | 1,073 | 1,542 | 2,615 |
| College of Business Administration | 398       | 266   | 664   | 2         | 0     | 2     | 400   | 266   | 666   |
| School of Nursing                  | 27        | 424   | 451   | 0         | 14    | 14    | 27    | 438   | 465   |
| School of Dentistry (PBP)          | 4         | 1     | 5     | 0         | 0     | 0     | 4     | 1     | 5     |
| School of Medicine (PBP)           | 3         | 4     | 7     | 0         | 0     | 0     | 3     | 4     | 7     |
| University College                 | 46        | 61    | 107   | 84        | 126   | 210   | 130   | 187   | 317   |
| SUB TOTAL -                        |           |       |       |           |       |       |       |       |       |
| UNDERGRADUATES                     | 1,532     | 2,285 | 3,817 | 105       | 153   | 258   | 1,637 | 2,438 | 4,075 |
| Professional                       |           |       |       |           |       |       |       |       |       |
| School of Dentistry                | 209       | 128   | 337   | 0         | 0     | 0     | 209   | 128   | 337   |
| School of Law                      | 256       | 199   | 455   | 10        | 7     | 17    | 266   | 206   | 472   |
| School of Medicine                 | 263       | 235   | 498   | 0         | 0     | 0     | 263   | 235   | 498   |
| School of Pharmacy and Health      |           |       |       |           |       |       |       |       |       |
| Professions                        | 301       | 620   | 921   | 37        | 86    | 123   | 338   | 706   | 1,044 |
| SUB TOTAL – PROFESSIONAL           | 1,029     | 1,182 | 2,211 | 47        | 93    | 140   | 1,076 | 1,275 | 2,351 |
| Graduate                           | 92        | 114   | 206   | 174       | 175   | 349   | 266   | 289   | 555   |
| UNIVERSITY TOTAL                   | 2,653     | 3,581 | 6,234 | 326       | 421   | 747   | 2,979 | 4,002 | 6,981 |