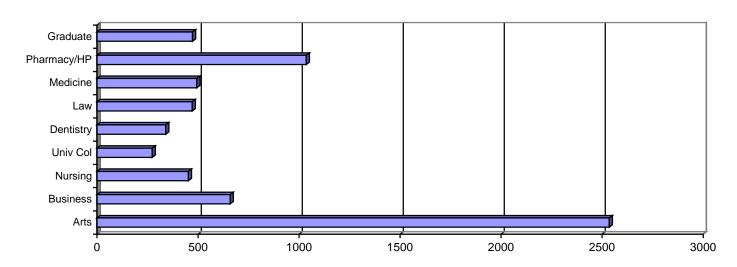

## SECTION 3: UNIVERSITY DATA: OVERALL STUDENT INFORMATION

Table 3.3a: Fall 2005 Detail University Enrollment by School/College, Full/Part-Time Status and Sex

|                                    | Full-time |       |       | Part-time |       |       | Total |       |       |
|------------------------------------|-----------|-------|-------|-----------|-------|-------|-------|-------|-------|
|                                    | Men       | Women | Total | Men       | Women | Total | Men   | Women | Total |
| Undergraduates                     |           |       |       |           |       |       |       |       |       |
| College of Arts and Sciences       | 1,000     | 1,501 | 2,501 | 20        | 14    | 34    | 1,020 | 1,515 | 2,535 |
| College of Business Administration | 411       | 243   | 654   | 4         | 1     | 5     | 415   | 244   | 659   |
| School of Nursing                  | 36        | 388   | 424   | 4         | 24    | 28    | 40    | 412   | 452   |
| School of Dentistry (PBP)          | 3         | 2     | 5     | 0         | 0     | 0     | 3     | 2     | 5     |
| School of Medicine (PBP)           | 5         | 2     | 7     | 0         | 0     | 0     | 5     | 2     | 7     |
| University College                 | 45        | 38    | 83    | 81        | 109   | 190   | 126   | 147   | 273   |
| SUB TOTAL –                        |           |       |       |           |       |       |       |       |       |
| UNDERGRADUATES                     | 1,500     | 2,174 | 3,674 | 109       | 148   | 257   | 1,609 | 2,322 | 3,931 |
| Professional                       |           |       |       |           |       |       |       |       |       |
| School of Dentistry                | 214       | 121   | 335   | 0         | 0     | 0     | 214   | 121   | 335   |
| School of Law                      | 245       | 207   | 452   | 9         | 10    | 19    | 254   | 217   | 471   |
| School of Medicine                 | 259       | 228   | 487   | 0         | 0     | 0     | 259   | 228   | 487   |
| School of Pharmacy and Health      |           |       |       |           |       |       |       |       |       |
| Professions                        | 293       | 608   | 901   | 41        | 94    | 135   | 334   | 702   | 1,036 |
| SUB TOTAL – PROFESSIONAL           | 1,011     | 1,164 | 2,175 | 50        | 104   | 154   | 1,061 | 1,268 | 2,329 |
| Graduate                           |           |       |       |           |       |       |       |       |       |
| Graduate School                    | 93        | 92    | 185   | 132       | 156   | 288   | 225   | 248   | 473   |
| UNIVERSITY TOTAL                   | 2,604     | 3,430 | 6,034 | 291       | 408   | 699   | 2,895 | 3,838 | 6,733 |

## Fall 2005 Total University Enrollment