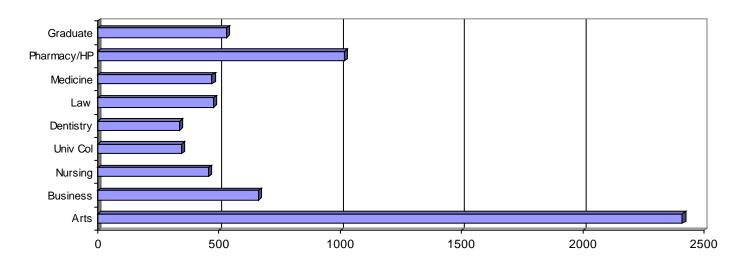

## SECTION 3: UNIVERSITY DATA: OVERALL STUDENT INFORMATION

Table 3.3b: Fall 2004 Detail University Enrollment by School/College, Full/Part-Time Status and Sex

|                                    | Full-time |       |       | Part-time |       |       | Total |       |       |
|------------------------------------|-----------|-------|-------|-----------|-------|-------|-------|-------|-------|
|                                    | Men       | Women | Total | Men       | Women | Total | Men   | Women | Total |
| Undergraduates                     |           |       |       |           |       |       |       |       |       |
| College of Arts and Sciences       | 924       | 1,447 | 2,371 | 15        | 24    | 39    | 939   | 1,471 | 2,410 |
| College of Business Administration | 417       | 236   | 653   | 6         | 6     | 12    | 423   | 242   | 665   |
| School of Nursing                  | 38        | 386   | 424   | 4         | 31    | 35    | 42    | 417   | 459   |
| School of Medicine (PBP)           | 0         | 7     | 7     | 0         | 0     | 0     | 0     | 7     | 7     |
| University College                 | 44        | 46    | 90    | 91        | 166   | 257   | 135   | 212   | 347   |
| SUB TOTAL -                        |           |       |       |           |       |       |       |       |       |
| UNDERGRADUATES                     | 1,423     | 2,122 | 3,545 | 116       | 227   | 343   | 1,539 | 2,349 | 3,888 |
| Professional                       |           |       |       |           |       |       |       |       |       |
| School of Dentistry                | 218       | 120   | 338   | 0         | 0     | 0     | 218   | 120   | 338   |
| School of Law                      | 256       | 199   | 455   | 12        | 13    | 25    | 268   | 212   | 480   |
| School of Medicine                 | 238       | 228   | 466   | 0         | 0     | 0     | 238   | 228   | 466   |
| School of Pharmacy and Health      |           |       |       |           |       |       |       |       |       |
| Professions                        | 274       | 577   | 851   | 63        | 104   | 167   | 337   | 681   | 1,018 |
| SUB TOTAL – PROFESSIONAL           | 986       | 1,124 | 2,110 | 75        | 117   | 192   | 1,061 | 1,241 | 2,302 |
| Graduate                           |           |       |       |           |       |       |       |       |       |
| Graduate School                    | 97        | 92    | 189   | 146       | 198   | 344   | 243   | 290   | 533   |
| UNIVERSITY TOTAL                   | 2,506     | 3,338 | 5,844 | 337       | 542   | 879   | 2,843 | 3,880 | 6,723 |

## Fall 2004 Total University Enrollment