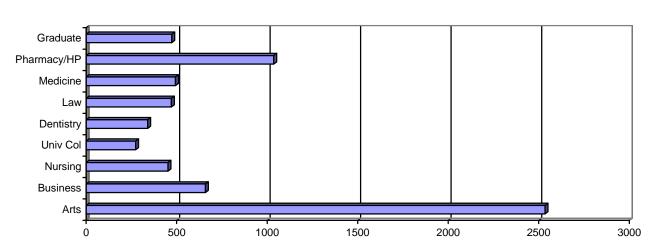

## SECTION 3: UNIVERSITY DATA: OVERALL STUDENT INFORMATION

|                                    | Full-time |       |       | Part-time |       |       | Total |       |       |
|------------------------------------|-----------|-------|-------|-----------|-------|-------|-------|-------|-------|
|                                    | Men       | Women | Total | Men       | Women | Total | Men   | Women | Total |
| Undergraduates                     |           |       |       |           |       |       |       |       |       |
| College of Arts and Sciences       | 1,000     | 1,501 | 2,501 | 20        | 14    | 34    | 1,020 | 1,515 | 2,535 |
| College of Business Administration | 411       | 243   | 654   | 4         | 1     | 5     | 415   | 244   | 659   |
| School of Nursing                  | 36        | 388   | 424   | 4         | 24    | 28    | 40    | 412   | 452   |
| School of Dentistry (PBP)          | 3         | 2     | 5     | 0         | 0     | 0     | 3     | 2     | 5     |
| School of Medicine (PBP)           | 5         | 2     | 7     | 0         | 0     | 0     | 5     | 2     | 7     |
| University College                 | 45        | 38    | 83    | 81        | 109   | 190   | 126   | 147   | 273   |
| SUB TOTAL -                        |           |       |       |           |       |       |       |       |       |
| UNDERGRADUATES                     | 1,500     | 2,174 | 3,674 | 109       | 148   | 257   | 1,609 | 2,322 | 3,931 |
| Professional                       |           |       |       |           |       |       |       |       |       |
| School of Dentistry                | 214       | 121   | 335   | 0         | 0     | 0     | 214   | 121   | 335   |
| School of Law                      | 245       | 207   | 452   | 9         | 10    | 19    | 254   | 217   | 471   |
| School of Medicine                 | 259       | 228   | 487   | 0         | 0     | 0     | 259   | 228   | 487   |
| School of Pharmacy and Health      |           |       |       |           |       |       |       |       |       |
| Professions                        | 293       | 608   | 901   | 41        | 94    | 135   | 334   | 702   | 1,036 |
| SUB TOTAL – PROFESSIONAL           | 1,011     | 1,164 | 2,175 | 50        | 104   | 154   | 1,061 | 1,268 | 2,329 |
| Graduate                           | 93        | 92    | 185   | 132       | 156   | 288   | 225   | 248   | 476   |
| UNIVERSITY TOTAL                   | 2,604     | 3,430 | 6,034 | 291       | 408   | 699   | 2,895 | 3,838 | 6,733 |

Table 3.4: Fall 2005 Detail University Enrollment by School/College, Full/Part-Time Status and Sex

## Fall 2005 Total University Enrollment