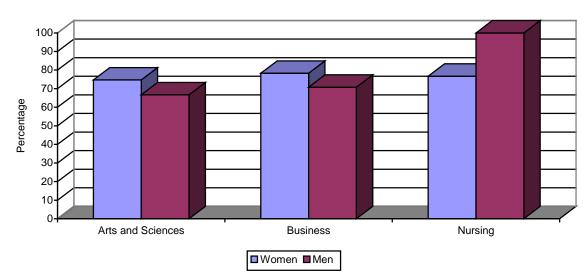

## SECTION 4: UNIVERSITY DATA: ATTRITION AND GRADUATION RATES

Table 4.8: 1995 Freshman Graduation Rates by Ethnicity, School and Sex

|                                |          | No./Percent<br>Graduating in 4<br>years |       | No./Percent<br>Graduating in 5<br>years |        | No./Percent<br>Graduating in 6<br>years |        |
|--------------------------------|----------|-----------------------------------------|-------|-----------------------------------------|--------|-----------------------------------------|--------|
|                                | Freshmen |                                         |       |                                         |        |                                         |        |
|                                |          |                                         |       |                                         |        |                                         |        |
| Black, Non-Hispanic            | 34       | 16                                      | 47.1% | 21                                      | 61.8%  | 22                                      | 64.7%  |
| American Indian/Alaskan Native | 4        | 3                                       | 75.0% | 3                                       | 75.0%  | 3                                       | 75.0%  |
| Asian/Pacific Islander         | 66       | 37                                      | 56.1% | 47                                      | 71.2%  | 49                                      | 74.2%  |
| Hispanic                       | 21       | 6                                       | 28.6% | 9                                       | 42.9%  | 11                                      | 52.4%  |
| International                  | 12       | 6                                       | 50.0% | 9                                       | 75.0%  | 9                                       | 75.0%  |
| White, Non-Hispanic            | 608      | 354                                     | 58.2% | 433                                     | 71.2%  | 444                                     | 73.0%  |
| Combined Total                 | 745      | 422                                     | 56.6% | 522                                     | 70.1%  | 538                                     | 72.2%  |
| Arts and Sciences              |          |                                         |       |                                         |        |                                         |        |
| Women                          | 352      | 208                                     | 59.1% | 255                                     | 72.4%  | 263                                     | 74.7%  |
| Men                            | 231      | 113                                     | 48.9% | 149                                     | 64.5%  | 154                                     | 66.7%  |
| Total Arts and Sciences        | 583      | 321                                     | 55.1% | 404                                     | 69.3%  | 417                                     | 71.5%  |
| Business Administration        |          |                                         |       |                                         |        |                                         |        |
| Women                          | 46       | 27                                      | 58.7% | 34                                      | 73.9%  | 36                                      | 78.3%  |
| Men                            | 72       | 44                                      | 61.1% | 50                                      | 69.4%  | 51                                      | 70.8%  |
| Total Business Administration  | 118      | 71                                      | 60.2% | 84                                      | 71.2%  | 87                                      | 73.7%  |
| Nursing                        |          |                                         |       |                                         |        |                                         |        |
| Women                          | 43       | 30                                      | 69.8% | 33                                      | 76.7%  | 33                                      | 76.7%  |
| Men                            | 1        | 0                                       | 0.0%  | 1                                       | 100.0% | 1                                       | 100.0% |
| Total Nursing                  | 44       | 30                                      | 68.2% | 34                                      | 77.3%  | 34                                      | 77.3%  |
| Combined Women                 | 441      | 265                                     | 60.1% | 322                                     | 73.0%  | 332                                     | 75.3%  |
| Combined Men                   | 304      | 157                                     | 51.6% | 200                                     | 65.8%  | 206                                     | 67.8%  |