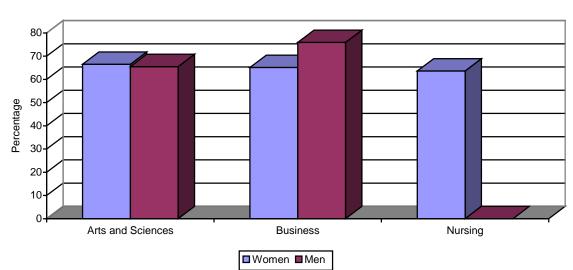

## SECTION 4: UNIVERSITY DATA: ATTRITION AND GRADUATION RATES

Table 4.9: 1994 Freshman Graduation Rates by Ethnicity, School and Sex

|                                |          | No./Percent              |       | No./Pe                   | No./Percent |                          | No./Percent |  |
|--------------------------------|----------|--------------------------|-------|--------------------------|-------------|--------------------------|-------------|--|
|                                | Freshmen | Graduating in 4<br>years |       | Graduating in 5<br>years |             | Graduating in 6<br>years |             |  |
|                                |          |                          |       |                          |             |                          |             |  |
| Black, Non-Hispanic            | 19       | 9                        | 47.4% | 11                       | 57.9%       | 11                       | 57.9%       |  |
| American Indian/Alaskan Native | 4        | 1                        | 25.0% | 2                        | 50.0%       | 2                        | 50.0%       |  |
| Asian/Pacific Islander         | 61       | 37                       | 60.7% | 43                       | 70.5%       | 45                       | 73.8%       |  |
| Hispanic                       | 26       | 14                       | 53.8% | 15                       | 57.6%       | 19                       | 73.1%       |  |
| International                  | 11       | 5                        | 45.4% | 6                        | 54.5%       | 7                        | 63.6%       |  |
| White, Non-Hispanic            | 675      | 368                      | 54.5% | 439                      | 65.0%       | 447                      | 66.2%       |  |
| Combined Total                 | 796      | 434                      | 54.5% | 516                      | 64.8%       | 531                      | 66.7%       |  |
| Arts and Sciences              |          |                          |       |                          |             |                          |             |  |
| Women                          | 370      | 195                      | 52.7% | 237                      | 64.1%       | 246                      | 66.5%       |  |
| Men                            | 238      | 130                      | 54.6% | 153                      | 64.3%       | 156                      | 65.5%       |  |
| Total Arts and Sciences        | 608      | 325                      | 53.5% | 390                      | 64.2%       | 402                      | 66.1%       |  |
| <b>Business Administration</b> |          |                          |       |                          |             |                          |             |  |
| Women                          | 63       | 34                       | 54.0% | 40                       | 63.5%       | 41                       | 65.1%       |  |
| Men                            | 79       | 53                       | 67.1% | 58                       | 73.4%       | 60                       | 75.9%       |  |
| Total Business Administration  | 142      | 87                       | 61.3% | 98                       | 69.0%       | 101                      | 71.1%       |  |
| Nursing                        |          |                          |       |                          |             |                          |             |  |
| Women                          | 44       | 22                       | 50.0% | 28                       | 63.6%       | 28                       | 63.6%       |  |
| Men                            | 2        | 0                        | 0.0%  | 0                        | 0.0%        | 0                        | 0.0%        |  |
| Total Nursing                  | 46       | 22                       | 47.8% | 28                       | 60.9%       | 28                       | 60.9%       |  |
| Combined Women                 | 477      | 251                      | 52.6% | 305                      | 63.9%       | 315                      | 66.0%       |  |
| Combined Men                   | 319      | 183                      | 57.4% | 211                      | 66.2%       | 216                      | 67.7%       |  |