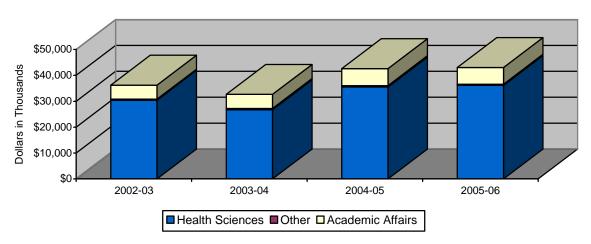

## **SECTION 5: OTHER UNIVERSITY DATA**

Table 5.1: Grants from External Sources 2002-03 to 2005-06 (In Thousands of Dollars)

|                    | 2002-03 |          | 2003-04 |          | 2004-05 |          | 2005-06 |          |
|--------------------|---------|----------|---------|----------|---------|----------|---------|----------|
|                    | No.     | \$000's  | No.     | \$000's  | No.     | \$000's  | No.     | \$000's  |
| Academic Affairs   |         |          |         |          |         |          |         |          |
| Research           | 12      | \$351    | 11      | \$524    | 25      | \$979    | 24      | \$1,430  |
| Service & Training | 12      | \$1,676  | 10      | \$1,695  | 7       | \$1,054  | 5       | \$659    |
| Other              | 12      | \$3,355  | 10      | \$3,232  | 14      | \$4,541  | 12      | \$4,340  |
| Total              | 36      | \$5,382  | 31      | \$5,451  | 50      | \$6,574  | 41      | \$6,429  |
| Health Sciences    |         |          |         |          |         |          |         |          |
| Research           | 780     | \$26,495 | 758     | \$22,445 | 928     | \$33,439 | 994     | \$34,296 |
| Service & Training | 45      | \$1,514  | 49      | \$1,898  | 43      | \$1,043  | 23      | \$641    |
| Equipment          | 1       | \$99     | 3       | \$922    | 0       |          | 1       | \$491    |
| Other              | 63      | \$2,311  | 63      | \$1,462  | 46      | \$1,028  | 21      | \$722    |
| Total              | 889     | \$30,419 | 873     | \$26,727 | 1,017   | \$35,510 | 1,039   | \$36,150 |
| Other              |         |          |         |          |         |          |         |          |
| Administrative     |         |          |         |          |         |          |         |          |
| Research           | 1       | \$7      | 2       | \$31     | 0       |          | 1       | \$4      |
| Service & Training | 1       | \$6      | 1       | \$3      | 0       |          | 0       |          |
| Other              | 2       | \$414    | 3       | \$467    | 6       | \$528    | 4       | \$448    |
| Total              | 4       | \$427    | 6       | \$501    | 6       | \$528    | 5       | \$452    |
| University Totals  |         |          |         |          |         |          |         |          |
| Research           | 793     | \$26,853 | 771     | \$23,001 | 953     | \$34,418 | 1,019   | \$35,731 |
| Service & Training | 58      | \$3,196  | 60      | \$3,595  | 50      | \$2,098  | 28      | \$1,300  |
| Equipment          | 1       | \$99     | 3       | \$922    | 0       |          | 1       | \$491    |
| Other              | 77      | \$6,081  | 78      | \$5,161  | 70      | \$6,097  | 37      | \$5,510  |
| <b>Grand Total</b> | 929     | \$36,288 | 912     | \$32,679 | 1,073   | \$42,613 | 1,085   | \$43,032 |