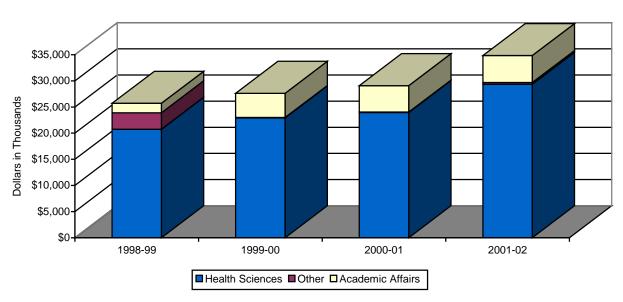

## **SECTION 5: OTHER UNIVERSITY DATA**

Table 5.1: Grants from External Sources 1998-99 to 2001-02 (In Thousands of Dollars)

|                    | 1998-99 |          | 1999-00 |          | 2000-01 |          | 2001-02 |          |
|--------------------|---------|----------|---------|----------|---------|----------|---------|----------|
|                    | No.     | \$000's  | No.     | \$000's  | No.     | \$000's  | No.     | \$000's  |
| Academic Affairs   |         |          |         |          |         |          |         |          |
| Research           | 11      | \$314    | 15      | \$434    | 9       | \$284    | 9       | \$604    |
| Service & Training | 5       | \$154    | 5       | \$96     | 9       | \$340    | 18      | \$1,604  |
| Other              | 14      | \$1,354  | 22      | \$4,092  | 28      | \$4,419  | 16      | \$3,238  |
| Total              | 30      | \$1,822  | 42      | \$4,622  | 46      | \$5,043  | 43      | \$5,162  |
| Health Sciences    |         |          |         |          |         |          |         |          |
| Research           | 573     | \$17,527 | 576     | \$18,179 | 579     | \$21,618 | 660     | \$23,521 |
| Service & Training | 38      | \$903    | 38      | \$1,482  | 41      | \$1,325  | 33      | \$1,679  |
| Equipment          | 3       | \$51     | 1       | \$11     | 0       | \$0      | 1       | \$35     |
| Other              | 25      | \$2,267  | 27      | \$3,251  | 41      | \$1,054  | 53      | \$4,157  |
| Total              | 639     | \$20,748 | 642     | \$22,923 | 661     | \$23,956 | 747     | \$29,350 |
| Other              |         |          |         |          |         |          |         |          |
| Administrative     |         |          |         |          |         |          |         |          |
| Research           | 0       | \$0      | 0       | \$0      | 1       | \$3      | 3       | \$141    |
| Service & Training | 1       | \$3      | 0       | \$0      | 0       | \$0      | 1       | \$68     |
| Other              | 20      | \$3,140  | 4       | \$71     | 3       | \$79     | 2       | \$126    |
| Total              | 21      | \$3,143  | 4       | \$71     | 4       | \$82     | 6       | \$335    |
| University Totals  |         |          |         |          |         |          |         |          |
| Research           | 584     | \$17,841 | 591     | \$18,613 | 589     | \$21,904 | 672     | \$23,982 |
| Service & Training | 44      | \$1,057  | 43      | \$1,578  | 50      | \$1,624  | 52      | \$3,310  |
| Equipment          | 3       | \$51     | 1       | \$11     | 0       | \$0      | 1       | \$35     |
| Other              | 21      | \$3,143  | 4       | \$71     | 72      | \$5,552  | 71      | \$7,521  |
| <b>Grand Total</b> | 690     | \$25,709 | 688     | \$27,615 | 711     | \$29,080 | 796     | \$34,847 |