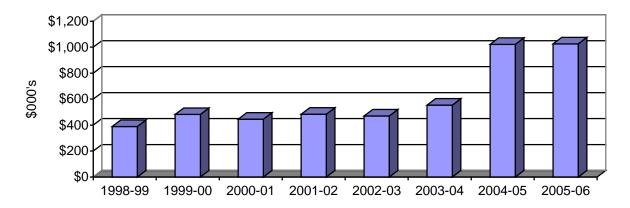

## SECTION 6: CREIGHTON COLLEGE OF ARTS AND SCIENCES

Table 6.8: Arts and Sciences Grants from External Sources 1998-99 to 2005-06

|           | 2001-02   |                    | 2002-2003 |                    | 2003-04   |                    | 2004-05   |                    | 2005-06   |                    |
|-----------|-----------|--------------------|-----------|--------------------|-----------|--------------------|-----------|--------------------|-----------|--------------------|
| Submitted | No.<br>32 | \$000's<br>\$3,125 | No.<br>46 | \$000's<br>\$3,208 | No.<br>36 | \$000's<br>\$6,194 | No.<br>44 | \$000's<br>\$3,144 | No.<br>56 | \$000's<br>\$6,083 |
| Awarded   | 21        | \$484              | 21        | \$470              | 14        | \$554              | 28        | \$1,021            | 24        | \$1,025            |

|           | 199 | 1998-99            |           | 99-00              | 2000-01   |                    |  |
|-----------|-----|--------------------|-----------|--------------------|-----------|--------------------|--|
| Submitted | No. | \$000's<br>\$2,052 | No.<br>30 | \$000's<br>\$4.122 | No.<br>33 | \$000's<br>\$2,774 |  |
| Submitted | 32  | φ2,002             | 30        | <b>Ψ4,122</b>      | 33        | φ2,114             |  |
| Awarded   | 19  | \$389              | 20        | \$482              | 17        | \$446              |  |

## Arts and Sciences Grants from External Sources