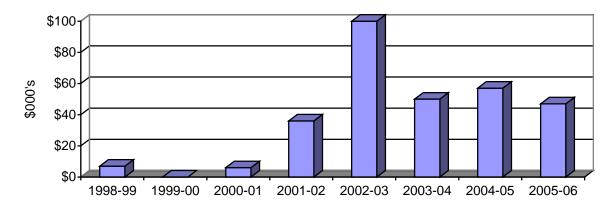

## SECTION 7: COLLEGE OF BUSINESS ADMINISTRATION

|           | 2001-02 |         | 2002-2003 |         | 2003-04 |         | 20  | 2004-05 |     | 2005-06 |  |
|-----------|---------|---------|-----------|---------|---------|---------|-----|---------|-----|---------|--|
|           | No.     | \$000's | No.       | \$000's | No.     | \$000's | No. | \$000's | No. | \$000's |  |
| Submitted | 2       | \$176   | 1         | \$100   | 3       | \$697   | 5   | \$273   | 2   | \$85    |  |
| Awarded   | 1       | \$36    | 1         | \$100   | 1       | \$50    | 2   | \$57    | 2   | \$47    |  |
|           | 1998-99 |         | 1999-00   |         | 2000-01 |         |     |         |     |         |  |
|           | No.     | \$000's | No.       | \$000's | No.     | \$000   | 's  |         |     |         |  |
| Submitted | 3       | \$1,536 | 25        | \$4,184 |         | 3 \$    | 53  |         |     |         |  |
| Awarded   |         | \$7     | 0         | \$0     |         | 2 9     | \$6 |         |     |         |  |

Table 7.8: Business Administration Grants from External Sources 1998-99 to 2005-06