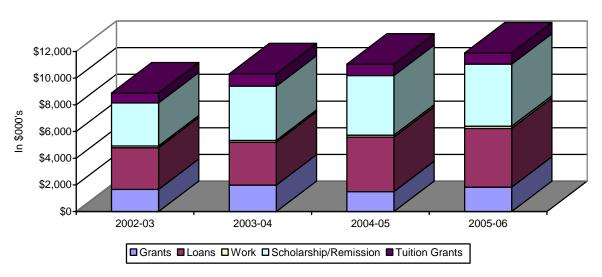

## **SECTION 7: COLLEGE OF BUSINESS ADMINISTRATION**

Table 7.9: Business Administration Student Financial Aid Distribution 2002-03 to 2005-06

|                         | 2002-03 |         | 2003-04 |          | 2004-05 |          | 2005-06 |          |
|-------------------------|---------|---------|---------|----------|---------|----------|---------|----------|
|                         | No.     | \$000's | No.     | \$000's  | No.     | \$000's  | No.     | \$000's  |
| Grants                  |         |         |         |          |         |          |         |          |
| Federal Grants          | 134     | \$305   | 132     | \$367    | 136     | \$360    | 135     | \$386    |
| State Grants            | 29      | \$61    | 27      | \$48     | 9       | \$18     | 15      | \$37     |
| Endowment Grants        | 225     | \$782   | 247     | \$1,109  | 237     | \$871    | 267     | \$939    |
| Other Grants            | 187     | \$513   | 180     | \$457    | 59      | \$248    | 131     | \$474    |
| Sub Total               | 575     | \$1,661 | 586     | \$1,982  | 441     | \$1,497  | 548     | \$1,835  |
| % of all Grants         |         | 10.7%   |         | 12.3%    |         | 11.4%    |         | 12.6%    |
| Loans                   | 665     | \$3,126 | 671     | \$3,226  | 801     | \$4,084  | 806     | \$4,395  |
| % of all Loans          |         | 4.1%    |         | 3.7%     |         | 4.3%     |         | 4.1%     |
| Employment              | 93      | \$127   | 100     | \$125    | 114     | \$152    | 107     | \$171    |
| % of all Employment     |         | 14.8%   |         | 13.0%    |         | 14.3%    |         | 16.3%    |
| Scholarships            | 531     | \$2,919 | 593     | \$3,779  | 327     | \$4,088  | 807     | \$4,415  |
| % of all Scholarships   |         | 16.1%   |         | 17.3%    |         | 16.6%    |         | 15.0%    |
| Remissions              | 65      | \$313   | 56      | \$294    | 53      | \$272    | 50      | \$242    |
| % of all Remissions     |         | 6.3%    |         | 7.0%     |         | 5.5%     |         | 5.0%     |
| Tuition Grant           | 50      | \$745   | 50      | \$914    | 99      | \$863    | 100     | \$837    |
| % of all Tuition Grants |         | 15.1%   |         | 16.4%    |         | 13.9%    |         | 13.4%    |
| TOTAL AID               |         | \$8,892 |         | \$10,319 |         | \$11,056 |         | \$11,895 |
| % Grants                |         | 18.7%   |         | 19.2%    |         | 13.5%    |         | 15.4%    |
| % Loans                 |         | 35.2%   |         | 31.3%    |         | 36.9%    |         | 36.9%    |
| % Employment            |         | 1.4%    |         | 1.2%     |         | 1.4%     |         | 1.4%     |
| % Scholarships          |         | 32.8%   |         | 36.6%    |         | 37.9%    |         | 37.1%    |
| % Remissions            |         | 3.5%    |         | 2.8%     |         | 2.5%     |         | 2.0%     |
| % Tuition Grants        |         | 8.4%    |         | 8.9%     |         | 7.8%     |         | 7.0%     |

## **Business Administration Student Financial Aid**