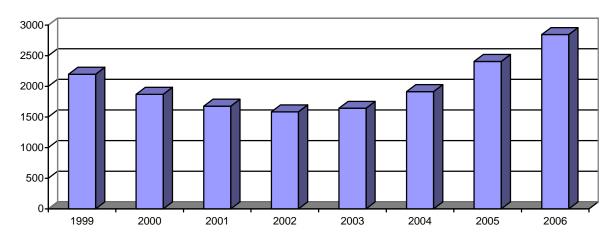

## SECTION 8: SCHOOL OF DENTISTRY

Table 8.1: School of Dentistry Applications Fall 1999 - 2006

|                         |              | 1999  | 2000  | 2001  | 2002  | 2003   | 2004   | 2005  | 2006  |
|-------------------------|--------------|-------|-------|-------|-------|--------|--------|-------|-------|
| Applied                 |              | 2,198 | 1,869 | 1,678 | 1,584 | 1,642  | 1,915  | 2,406 | 2,845 |
| Accepted                |              | 231   | 196   | 198   | 193   | 203    | 185    | 189   | 159   |
|                         | Admit Rate   | 10.5% | 10.5% | 11.8% | 12.2% | 12.4%  | 9.7%   | 7.9%  | 5.6%  |
| Enrolled                |              | 86    | 84    | 84    | 83    | 84     | 86     | 85    | 85    |
|                         | Enroll Yield | 37.2% | 42.9% | 42.4% | 43.0% | 41.4%  | 44.9%  | 45.0% | 53.5% |
| Creighton Unde          | ergraduate   |       |       |       |       |        |        |       |       |
| Applications            |              | 18    | 38    | 46    | 38    | 42     | 34     | 39    | 52    |
| Creighton Undergraduate |              |       |       |       |       |        |        |       |       |
| Acceptances             |              | 8     | 25    | 33    | 24    | 29     | 24     | 18    | 25    |
| Creighton Undergraduate |              |       |       |       |       |        |        |       |       |
| Admit Rate              |              | 44.4% | 65.8% | 71.7% | 63.2% | 69.0%  | 70.6%  | 46.2% | 48.1% |
| Creighton Undergraduate |              |       | 0.4   | 07    | 04    | 05     | 10     |       | 00    |
| Enrolled                |              | 4     | 24    | 27    | 21    | 25     | 19     | 14    | 20    |
| Creighton Undergraduate |              | 50.0% | 96.0% | 81.8% | 87.5% | 86.2%  | 79.2%  | 77.8% | 80.0% |
| Yield                   |              | 50.0% | 90.0% | 01.0% | 01.3% | 00.270 | 19.270 | 11.0% | 00.0% |
| Enrolled Stude          | ents         |       |       |       |       |        |        |       |       |
| Men                     |              | 55    | 59    | 52    | 55    | 56     | 53     | 53    | 51    |
| Women                   |              | 31    | 25    | 32    | 28    | 28     | 33     | 32    | 34    |

## **School of Dentistry Applications**