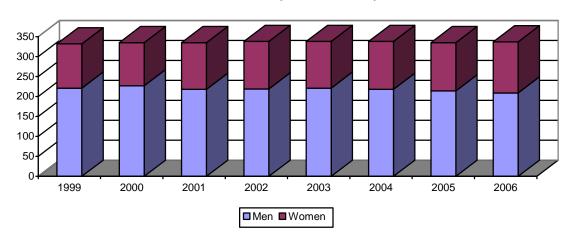

## **SECTION 8: SCHOOL OF DENTISTRY**

Table 8.2: School of Dentistry Enrollment by Class 1999 - 2006 (Class is determined by the number of credit hours completed)

| - u -                | 1999 | 2000 | 2001 | 2002 | 2003 | 2004 | 2005 | 2006 |
|----------------------|------|------|------|------|------|------|------|------|
| Full Time            |      |      |      |      |      |      |      |      |
| 1 <sup>st</sup> Year | 86   | 84   | 84   | 85   | 84   | 86   | 86   | 85   |
| 2 <sup>nd</sup> Year | 84   | 86   | 84   | 85   | 86   | 82   | 83   | 86   |
| 3 <sup>rd</sup> Year | 85   | 83   | 86   | 83   | 86   | 85   | 83   | 83   |
| 4 <sup>th</sup> Year | 77   | 82   | 81   | 85   | 82   | 85   | 83   | 83   |
| Total Full Time      | 332  | 335  | 335  | 335  | 338  | 338  | 338  | 335  |
| Part Time            | 0    | 0    | 0    | 0    | 0    | 0    | 0    | 0    |
| Total Registered     | 332  | 335  | 335  | 335  | 338  | 338  | 338  | 335  |
| Men                  | 221  | 227  | 218  | 219  | 221  | 218  | 214  | 209  |
| Women                | 111  | 108  | 117  | 119  | 117  | 120  | 121  | 128  |

## **School of Dentistry Enrollment By Sex**