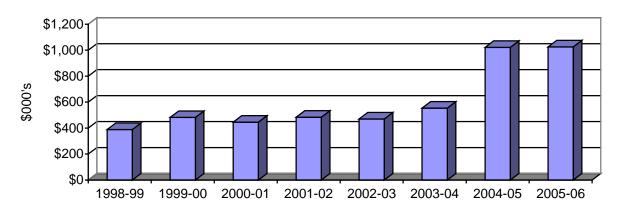

## SECTION 8: SCHOOL OF DENTISTRY

|           | 2001-02 |         | 2002-2003 |         | 2003-04 |           | 2004-05 |         | 2005-06 |         |
|-----------|---------|---------|-----------|---------|---------|-----------|---------|---------|---------|---------|
|           | No.     | \$000's | No.       | \$000's | No.     | \$000's   | No.     | \$000's | No.     | \$000's |
| Submitted | 32      | \$3,125 | 46        | \$3,208 | 36      | \$6,194   | 44      | \$3,144 | 56      | \$6,083 |
| Awarded   | 21      | \$484   | 21        | \$470   | 14      | \$554     | 28      | \$1,021 | 24      | \$1,025 |
|           | 1998-99 |         | 1999-00   |         | 2000-01 |           | _       |         |         |         |
|           | No.     | \$000's | No.       | \$000's | No.     | \$000's   |         |         |         |         |
| Submitted | 32      | \$2,052 | 30        | \$4,122 | 33      | 3 \$2,774 |         |         |         |         |
| Awarded   | 19      | \$389   | 20        | \$482   | 17      | 7 \$446   |         |         |         |         |

Table 8.7: School of Dentistry Grants from External Sources 1998-99 to 2005-06