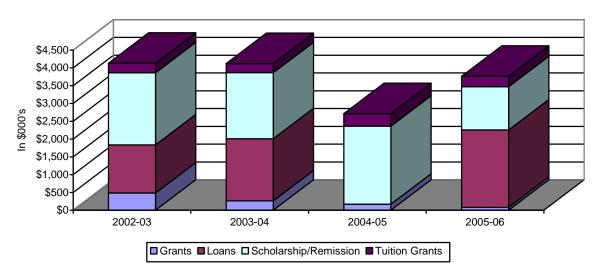

## **SECTION 9: GRADUATE SCHOOL**

Table 9.6: Graduate School Student Financial Aid Distribution 2002-03 to 2005-06

|                         | 2002-03 |         | 2003-04 |         | 2004-05 |         | 2005-06 |         |
|-------------------------|---------|---------|---------|---------|---------|---------|---------|---------|
|                         | No.     | \$000's | No.     | \$000's | No.     | \$000's | No.     | \$000's |
| Grants                  |         |         |         |         |         |         |         |         |
| Endowment Grants        | 37      | \$26    | 16      | \$12    | 0       | \$0     | 0       | \$0     |
| Other Grants            | 126     | \$457   | 102     | \$251   | 92      | \$170   | 80      | \$80    |
| Sub Total               | 163     | \$484   | 118     | \$263   | 92      | \$170   | 80      | \$80    |
| % of all Grants         |         | 3.1%    |         | 1.6%    |         | 1.3%    |         | 0.6%    |
| Loans                   | 199     | \$1,351 | 246     | \$1,747 | 0       | \$0     | 266     | \$2,177 |
| % of all Loans          |         | 1.8%    |         | 2.0%    |         | 0.0%    |         | 2.0%    |
| Scholarships            | 90      | \$486   | 63      | \$421   | 60      | \$212   | 82      | \$207   |
| % of all Scholarships   |         | 2.7%    |         | 1.9%    |         | 0.8%    |         | 0.7%    |
| Remissions              | 454     | \$1,541 | 324     | \$1,434 | 515     | \$1,982 | 457     | \$1,009 |
| % of all Remissions     |         | 31.2%   |         | 34.3%   |         | 40.4%   |         | 20.7%   |
| Tuition Grant           | 68      | \$269   | 70      | \$259   | 131     | \$349   | 144     | \$291   |
| % of all Tuition Grants |         | 5.5%    |         | 4.6%    |         | 5.6%    |         | 4.6%    |
| TOTAL AID               |         | \$4,132 |         | \$4,124 |         | \$2,713 |         | \$3,763 |
| % Grants                |         | 11.7%   |         | 6.4%    |         | 6.3%    |         | 2.1%    |
| % Loans                 |         | 32.7%   |         | 42.4%   |         | 0.0%    |         | 57.9%   |
| % Scholarships          |         | 11.8%   |         | 10.2%   |         | 7.8%    |         | 5.5%    |
| % Remissions            |         | 37.3%   |         | 34.8%   |         | 73.1%   |         | 26.8%   |
| % Tuition Grants        |         | 6.5%    |         | 6.3%    |         | 12.9%   |         | 7.7%    |