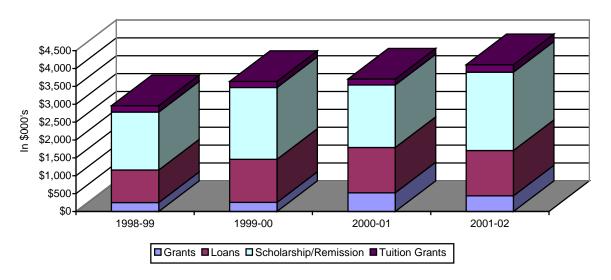

## **SECTION 9: GRADUATE SCHOOL**

Table 9.6: Graduate School Student Financial Aid Distribution 1998-99 to 2001-02

|                         | 1998-99 |         | 1999-00 |         | 2000-01 |         | 2001-02 |         |
|-------------------------|---------|---------|---------|---------|---------|---------|---------|---------|
|                         | No.     | \$000's | No.     | \$000's | No.     | \$000's | No.     | \$000's |
| Grants                  |         |         |         |         |         |         |         |         |
| State Grants            | -       | \$0     | 1       | \$3     | -       | \$0     | -       | \$0     |
| Endowment Grants        | 25      | \$16    | 26      | \$14    | 32      | \$31    | 35      | \$41    |
| Other Grants            | 88      | \$236   | 97      | \$239   | 114     | \$490   | 119     | \$395   |
| Sub Total               | 113     | \$252   | 124     | \$256   | 176     | \$521   | 154     | \$436   |
| % of all Grants         |         | 1.9%    |         | 1.8%    |         | 3.4%    |         | 2.7%    |
| Loans                   | 153     | \$907   | 193     | \$1,204 | 201     | \$1,271 | 190     | \$1,269 |
| % of all Loans          |         | 1.6%    |         | 2.0%    |         | 2.0%    |         | 1.9%    |
| Scholarships            | 80      | \$316   | 118     | \$571   | 60      | \$119   | 121     | \$765   |
| % of all Scholarships   |         | 3.0%    |         | 4.5%    |         | 0.9%    |         | 4.9%    |
| Remissions              | 423     | \$1,306 | 339     | \$1,439 | 404     | \$1,628 | 409     | \$1,426 |
| % of all Remissions     |         | 39.8%   |         | 39.2%   |         | 41.5%   |         | 35.2%   |
| Tuition Grant           | 60      | \$178   | 47      | \$170   | 61      | \$168   | 70      | \$212   |
| % of all Tuition Grants |         | 5.2%    |         | 5.1%    |         | 4.6%    |         | 4.9%    |
| TOTAL AID               |         | \$2,963 |         | \$3,642 |         | \$3,707 |         | \$4,109 |
| % Grants                |         | 8.5%    |         | 7.0%    |         | 14.0%   |         | 10.6%   |
| % Loans                 |         | 30.6%   |         | 33.1%   |         | 34.3%   |         | 30.9%   |
| % Scholarships          |         | 10.7%   |         | 15.7%   |         | 3.2%    |         | 18.6%   |
| % Remissions            |         | 44.1%   |         | 39.5%   |         | 43.9%   |         | 34.7%   |
| % Tuition Grants        |         | 6.0%    |         | 4.7%    |         | 4.5%    |         | 5.2%    |