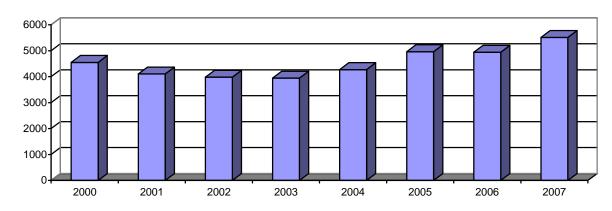

## SECTION 11: SCHOOL OF MEDICINE

|                         |              | 2000    | 2001    | 2002   | 2003   | 2004   | 2005   | 2006    | 2007   |
|-------------------------|--------------|---------|---------|--------|--------|--------|--------|---------|--------|
| Applied                 |              |         |         |        |        |        |        |         |        |
| Applied                 |              | 4,551   | 4,104   | 3,981  | 3,945  | 4,274  | 4,963  | 4,941   | 5,513  |
| Accepted                |              | 223     | 253     | 289    | 312    | 298    | 310    | 305     | 340    |
|                         | Admit Rate   | 4.9%    | 6.2%    | 7.3%   | 7.9%   | 7.0%   | 6.2%   | 6.2%    | 6.2%   |
| Enrolled                |              | 118     | 118     | 120    | 120    | 120    | 125    | 126     | 126    |
|                         | Enroll Yield | 52.9%   | 46.6%   | 41.5%  | 38.5%  | 40.3%  | 40.3%  | 41.3%   | 37.1%  |
| Creighton Unde          | ergraduate   |         |         |        |        |        |        |         |        |
| Applications            |              | 165     | 144     | 115    | 165    | 126    | 112    | 98      | 110    |
| Creighton Undergraduate |              |         |         |        |        |        |        |         |        |
| Acceptances             |              | 77      | 73      | 48     | 57     | 39     | 44     | 36      | 52     |
| Creighton Undergraduate |              |         |         |        |        |        |        |         |        |
| Admit Rate              |              | 46.7%   | 50.7%   | 41.7%  | 34.5%  | 31.0%  | 39.3%  | 36.7%   | 47.3%  |
| Creighton Undergraduate |              | 1011 /0 | 0011 /0 |        | 011070 | 011070 | 001070 | 0011 /0 |        |
| Enrolled                |              | 68      | 61      | 30     | 36     | 36     | 40     | 19      | 28     |
| Creighton Undergraduate |              | 00      | 01      | 50     | 50     | 50     | 40     | 13      | 20     |
| Yield                   |              | 00.20/  | 02.60/  | 60 E0/ | 62.20/ | 02.20/ | 00.00/ | EO 00/  | F2 00/ |
| rieid                   |              | 88.3%   | 83.6%   | 62.5%  | 63.2%  | 92.3%  | 90.9%  | 52.8%   | 53.8%  |
| Enrolled Stude          | ents         |         |         |        |        |        |        |         |        |
| Men                     |              | 73      | 60      | 60     | 62     | 65     | 68     | 63      | 68     |
| Women                   |              | 45      | 58      | 60     | 58     | 55     | 57     | 63      | 56     |
|                         |              |         |         |        |        |        |        |         |        |

Table 11.1: School of Medicine Applications Fall 2000 - 2007