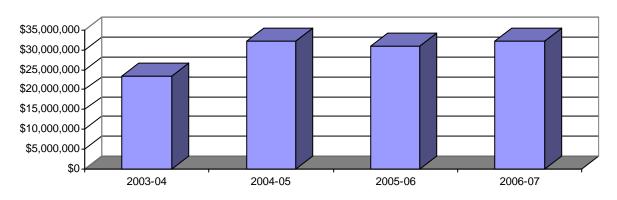

## **SECTION 11: SCHOOL OF MEDICINE**

Table 11.7: School of Medicine Grants from External Sources 2003-04 to 2006-07

|           | 2003-04    |                      | 2004-05      |                      | 2005-06      |                      | 2006-07      |                      |
|-----------|------------|----------------------|--------------|----------------------|--------------|----------------------|--------------|----------------------|
| Submitted | No.<br>968 | \$000's<br>\$148,313 | No.<br>1,056 | \$000's<br>\$159,069 | No.<br>1,157 | \$000's<br>\$126,105 | No.<br>1,111 | \$000's<br>\$127,023 |
| Awarded   | 821        | \$23,374             | 949          | \$32,108             | 977          | \$31,030             | 995          | \$32,158             |