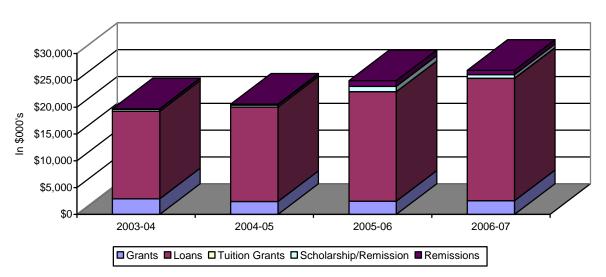

## **SECTION 11: SCHOOL OF MEDICINE**

Table 11.8: School of Medicine Student Financial Aid Distribution 2003-04 to 2006-07

|                       | 2003-04 |          | 2004-05 |          | 2005-06 |          | 2006-07 |          |
|-----------------------|---------|----------|---------|----------|---------|----------|---------|----------|
|                       | No.     | \$000's  | No.     | \$000's  | No.     | \$000's  | No.     | \$000's  |
| Grants                |         |          |         |          |         |          |         |          |
| State Grants          | 1       | \$4      | 0       | \$0      | 0       | \$0      | 0       | \$0      |
| Endowment Grants      | 132     | \$436    | 123     | \$424    | 168     | \$543    | 284     | \$871    |
| Other Grants          | 87      | \$2,469  | 108     | \$2,000  | 104     | \$1,923  | 91      | \$1,681  |
| Sub Total             | 220     | \$2,909  | 231     | \$2,424  | 272     | \$2,466  | 375     | \$2,552  |
| % of all Grants       |         | 18.1%    |         | 18.5%    |         | 16.9%    |         | 14.9%    |
| Loans                 | 950     | \$16,320 | 1,018   | \$17,595 | 1,172   | \$20,415 | 1,225   | \$22,813 |
| % of all Loans        |         | 18.7%    |         | 18.6%    |         | 19.2%    |         | 19.5%    |
| Scholarships          | 34      | \$342    | 44      | \$351    | 58      | \$990    | 218     | \$683    |
| % of all Scholarships |         | 1.6%     |         | 1.4%     |         | 3.4%     |         | 2.1%     |
| Remissions            | 8       | \$137    | 28      | \$189    | 138     | \$1,068  | 65      | \$820    |
| % of all Remissions   |         | 1.4%     |         | 3.9%     |         | 21.9%    |         | 16.6%    |
| Tuition Grants        |         |          |         |          |         |          | 3       | \$8      |
| % of Tuition Grants   |         |          |         |          |         |          |         | 0.0%     |
| TOTAL AID             |         | \$19,709 |         | \$20,559 |         | \$24,942 |         | \$26,876 |
| % Grants              |         | 14.8%    |         | 11.8%    |         | 9.9%     |         | 9.5%     |
| % Loans               |         | 82.8%    |         | 85.6%    |         | 81.8%    |         | 84.9%    |
| % Scholarships        |         | 1.7%     |         | 1.7%     |         | 4.0%     |         | 2.5%     |
| % Tuition Grant       |         | 0.0%     |         | 0.0%     |         | 0.0%     |         | 0.0%     |
| % Remissions          |         | 0.7%     |         | 0.9%     |         | 4.3%     |         | 3.0%     |