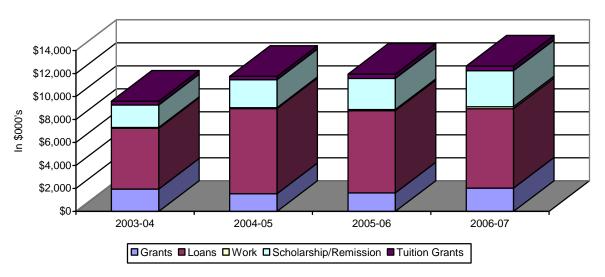

## **SECTION 12: SCHOOL OF NURSING**

Table 12.8: School of Nursing Student Financial Aid Distribution 2003-04 to 2006-07

|                         | 2003-04 |         | 2004-05 |          | 2005-06 |          | 2006-07 |          |
|-------------------------|---------|---------|---------|----------|---------|----------|---------|----------|
|                         | No.     | \$000's | No.     | \$000's  | No.     | \$000's  | No.     | \$000's  |
| Grants                  |         |         |         |          |         |          |         |          |
| Federal Grants          | 127     | \$341   | 95      | \$241    | 98      | \$274    | 110     | \$287    |
| State Grants            | 39      | \$58    | 16      | \$30     | 10      | \$22     | 11      | \$29     |
| Endowment Grants        | 49      | \$111   | 54      | \$137    | 59      | \$171    | 72      | \$187    |
| Other Grants            | 211     | \$1,437 | 123     | \$1,136  | 209     | \$1,149  | 194     | \$1,528  |
| Sub Total               | 426     | \$1,947 | 290     | \$1,544  | 376     | \$1,617  | 387     | \$2,031  |
| % of all Grants         |         | 12.1%   |         | 11.8%    |         | 11.1%    |         | 11.9%    |
| Loans                   | 1,045   | \$5,292 | 1,201   | \$7,399  | 1,150   | \$7,143  | 1,052   | \$6,901  |
| % of all Loans          |         | 6.1%    |         | 7.8%     |         | 6.7%     |         | 5.9%     |
| Employment              | 62      | \$72    | 77      | \$89     | 86      | \$102    | 92      | \$172    |
| % of all Employment     |         | 7.5%    |         | 8.4%     |         | 2.0%     |         | 3.1%     |
| Scholarships            | 404     | \$1,539 | 496     | \$1,934  | 567     | \$2,315  | 461     | \$2,792  |
| % of all Scholarships   |         | 7.1%    |         | 7.7%     |         | 7.9%     |         | 8.4%     |
| Remissions              | 84      | \$417   | 124     | \$486    | 114     | \$395    | 90      | \$346    |
| % of all Remissions     |         | 10.0%   |         | 9.9%     |         | 8.1%     |         | 7.0%     |
| Tuition Grant           | 23      | \$329   | 37      | \$292    | 48      | \$373    | 41      | \$407    |
| % of all Tuition Grants |         | 5.9%    |         | 4.7%     |         | 6.0%     |         | 6.0%     |
| TOTAL AID               |         | \$9,596 |         | \$11,745 |         | \$11,945 |         | \$12,649 |
| % Grants                |         | 203%    |         | 13.1%    |         | 13.5%    |         | 16.1%    |
| % Loans                 |         | 55.2%   |         | 63.0%    |         | 59.8%    |         | 54.6%    |
| % Employment            |         | 0.8%    |         | 0.8%     |         | 0.9%     |         | 1.4%     |
| % Scholarships          |         | 16.0%   |         | 16.5%    |         | 19.4%    |         | 22.1%    |
| % Remissions            |         | 4.3%    |         | 4.1%     |         | 3.3%     |         | 2.7%     |
| % Tuition Grants        |         | 3.4%    |         | 2.5%     |         | 3.1%     |         | 3.2%     |

## School of Nursing Student Financial Aid