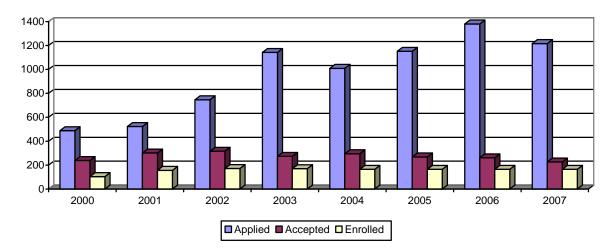

## SECTION 13: SCHOOL OF PHARMACY AND HEALTH PROFESSIONS

Table 13.1: School of Pharmacy and Health ProfessionsPharmacy ApplicationsFall 2000-2007Entry-level web-based students are included in the statistics beginning in 2002

|                         |              | 2000  | 2001  | 2002  | 2003  | 2004   | 2005  | 2006  | 2007  |
|-------------------------|--------------|-------|-------|-------|-------|--------|-------|-------|-------|
| Applied                 |              | 488   | 522   | 746   | 1,142 | 1,009  | 1,151 | 1,380 | 1,216 |
| Accepted                |              | 238   | 301   | 316   | 273   | 295    | 268   | 261   | 226   |
|                         | Admit Rate   | 48.8% | 57.7% | 42.3% | 23.9% | 29.2%  | 23.3% | 18.9% | 18.6% |
| Enrolled                |              | 104   | 156   | 171   | 10    | 165    | 165   | 165   | 165   |
|                         | Enroll Yield | 43.7% | 51.8% | 54.1% | 62.3% | 55.9%  | 61.6% | 63.2% | 73.0% |
| Creighton Unde          | ergraduate   |       |       |       |       |        |       |       |       |
| Applications            |              | 38    | 21    | 47    | 68    | 71     | 67    | 86    | 89    |
| Creighton Undergraduate |              |       |       |       |       |        |       |       |       |
| Acceptances             |              | 34    | 18    | 36    | 43    | 53     | 43    | 44    | 54    |
| Creighton Undergraduate |              |       |       |       |       |        |       |       |       |
| Admit Rate              |              | 89.5% | 85.7% | 76.6% | 63.2% | 74.6%  | 64.2% | 51.2% | 60.7% |
| Creighton Undergraduate |              |       |       |       |       |        |       |       |       |
| Enrolled                |              | 27    | 14    | 32    | 39    | 48     | 37    | 40    | 49    |
| Creighton Undergraduate |              |       |       |       |       |        |       |       |       |
| Enroll Yield            |              | 79.4% | 77.8% | 88.9% | 90.7% | 90.69% | 86.0% | 90.9% | 90.7% |
| New Enrolled            | Students     |       |       |       |       |        |       |       |       |
| Men                     |              | 36    |       |       |       |        | 74    | 60    | 58    |
| Women                   |              | 68    |       |       |       |        | 91    | 105   | 107   |