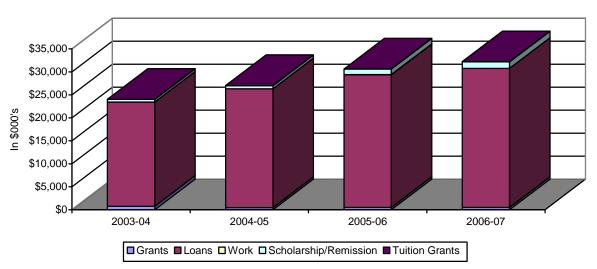

## SECTION 13: SCHOOL OF PHARMACY AND HEALTH PROFESSIONS

Table 13.10: School of Pharmacy and Health Professions Student Financial Aid Distribution 2003-04 to 2006-07

|                         | 2003-04 |          | 2004-05 |          | 2005-06 |          | 2006-07 |          |
|-------------------------|---------|----------|---------|----------|---------|----------|---------|----------|
|                         | No.     | \$000's  | No.     | \$000's  | No.     | \$000's  | No.     | \$000's  |
| Grants                  |         |          |         |          |         |          |         |          |
| <b>Endowment Grants</b> | 37      | \$116    | 44      | \$104    | 47      | \$127    | 45      | \$96     |
| Other Grants            | 158     | \$638    | 110     | \$384    | 128     | \$391    | 168     | \$441    |
| Sub Total               | 195     | \$754    | 154     | \$488    | 175     | \$518    | 213     | \$537    |
| % of all Grants         |         | 4.7%     |         | 3.7%     |         | 3.6%     |         | 3.1%     |
| Loans                   | 2,196   | \$22,686 | 2,256   | \$25,828 | 2,469   | \$28,870 | 2,322   | \$30,230 |
| % of all Loans          |         | 26.1%    |         | 27.3%    |         | 27.2%    |         | 25.8%    |
| Employment              | 3       | \$4      | 4       | \$4      | 4       | \$7      | 1       | \$1      |
| % of all Employment     |         | 0.4%     |         | 0.3%     |         | 0.1%     |         | 0.0%     |
| Scholarships            | 127     | \$574    | 149     | \$705    | 279     | \$1,113  | 357     | \$1,398  |
| % of all Scholarships   |         | 2.6%     |         | 2.6%     |         | 3.8%     |         | 4.2%     |
| Remissions              | 5       | \$23     | 0       | \$0      | 57      | \$100    | 4       | \$32     |
| % of all Remissions     |         | 0.2%     |         | 0.0%     |         | 2.1%     |         | 0.7%     |
| Tuition Grants          | 0       | \$0      | 0       | \$0      | 4       | \$8      | 3       | \$5      |
| % of all Tuition Grants |         | 0.0%     |         | 0.0%     |         | 0.0%     |         | 0.1%     |
| TOTAL AID               |         | \$24,041 |         | \$27,025 |         | \$30,617 |         | \$32,203 |
| % Grants                |         | 3.1%     |         | 1.8%     |         | 1.7%     |         | 1.7%     |
| % Loans                 |         | 94.4%    |         | 95.6%    |         | 94.3%    |         | 93.9%    |
| % Employment            |         | 0.0%     |         | 0.0%     |         | 0.0%     |         | 0.0%     |
| % Scholarships          |         | 2.4%     |         | 2.6%     |         | 3.6%     |         | 4.3%     |
| % Remissions            |         | 0.1%     |         | 0.0%     |         | 0.3%     |         | 0.1%     |
| % Tuition Grants        |         | 0.0%     |         | 0.0%     |         | 0.0%     |         | 0.0%     |

## School of Pharmacy and Health Professions Student Financial Aid