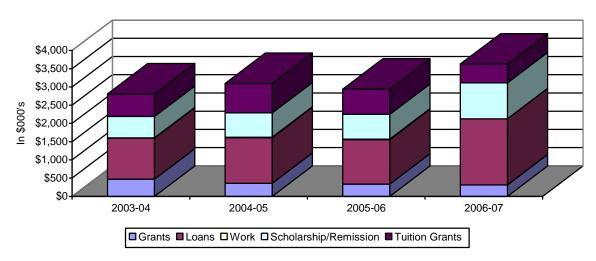

## SECTION 14: UNIVERSITY COLLEGE AND SUMMER SESSIONS

Table 14.3: University College Student Financial Aid Distribution 2003-04 to 2006-07

|                         | 2003-04 |         | 2004-05 |         | 2005-06 |         | 2006-07 |         |
|-------------------------|---------|---------|---------|---------|---------|---------|---------|---------|
|                         | No.     | \$000's | No.     | \$000's | No.     | \$000's | No.     | \$000's |
| Grants                  |         |         |         |         |         |         |         |         |
| Federal Grants          | 97      | \$214   | 87      | \$193   | 73      | \$174   | 55      | \$144   |
| State Grants            | 22      | \$22    | 11      | \$9     | 15      | \$33    | 4       | \$9     |
| Endowment Grants        | 13      | \$6     | 20      | \$13    | 9       | \$4     | 5       | \$5     |
| Other Grants            | 29      | \$226   | 38      | \$132   | 39      | \$122   | 31      | \$154   |
| Sub Total               | 161     | \$469   | 156     | \$357   | 136     | \$334   | 95      | \$312   |
| % of all Grants         |         | 2.9%    |         | 2.7%    |         | 2.3%    |         | 1.8%    |
| Loans                   | 276     | \$1,125 | 301     | \$1,251 | 270     | \$1,221 | 324     | \$1,812 |
| % of all Loans          |         | 1.3%    |         | 1.3%    |         | 1.6%    |         | 1.6%    |
| Employment              | 9       | \$10    | 10      | \$12    | 10      | \$14    | 3       | \$2     |
| % of all Employment     |         | 1.0%    |         | 0.2%    |         | 0.3%    |         | 0.0%    |
| Scholarships            | 71      | \$200   | 88      | \$307   | 89      | \$310   | 75      | \$374   |
| % of all Scholarships   |         | 0.9%    |         | 1.2%    |         | 1.1%    |         | 1.1%    |
| Remissions              | 279     | \$388   | 82      | \$362   | 84      | \$370   | 359     | \$614   |
| % of all Remissions     |         | 9.3%    |         | 7.4%    |         | 7.6%    |         | 12.4%   |
| Tuition Grants          | 194     | \$615   |         | \$808   | 304     | \$689   | 230     | \$514   |
| % of all Tuition Grants |         | 11.0%   |         | 13.0%   |         | 11.0%   |         | 7.6%    |
| TOTAL AID               |         | \$2,808 |         | \$3,097 |         | \$2,938 |         | \$3,628 |
| % Grants                |         | 16.7%   |         | 11.5%   |         | 11.4%   |         | 8.6%    |
| % Loans                 |         | 40.0%   |         | 40.4%   |         | 41.6%   |         | 49.9%   |
| % Employment            |         | 0.3%    |         | 0.4%    |         | 0.5%    |         | 0.1%    |
| % Scholarships          |         | 7.1%    |         | 9.9%    |         | 10.6%   |         | 10.3%   |
| % Remissions            |         | 13.8%   |         | 11.7%   |         | 12.6%   |         | 16.9%   |
| % Tuition Grants        |         | 21.9%   |         | 26.1%   |         | 23.4%   |         | 14.2%   |

## **University College Student Financial Aid**