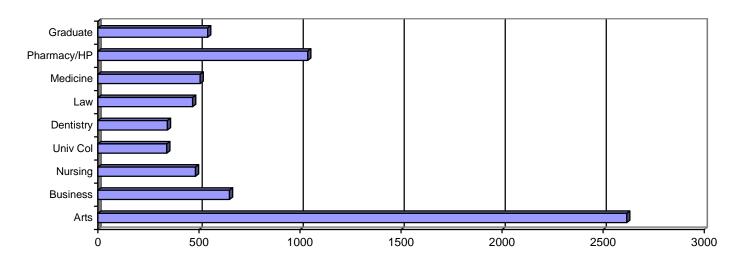

## SECTION 3: UNIVERSITY DATA: OVERALL STUDENT INFORMATION

Table 3.3: Fall 2007 Detail University Enrollment by School/College, Full/Part-Time Status and Sex

|                                    | Full-time |       |       | Part-time |       |       | Total |       |       |
|------------------------------------|-----------|-------|-------|-----------|-------|-------|-------|-------|-------|
|                                    | Men       | Women | Total | Men       | Women | Total | Men   | Women | Total |
| Undergraduates                     |           |       |       |           |       |       |       |       |       |
| College of Arts and Sciences       | 1,055     | 1,531 | 2,586 | 14        | 17    | 31    | 1,069 | 1,548 | 2,617 |
| College of Business Administration | 388       | 259   | 647   | 2         | 2     | 4     | 390   | 261   | 651   |
| School of Nursing                  | 38        | 430   | 468   | 1         | 14    | 15    | 39    | 444   | 483   |
| School of Dentistry (PBP)          | 4         | 3     | 7     | 0         | 0     | 0     | 4     | 3     | 7     |
| School of Medicine (PBP)           | 3         | 2     | 5     | 0         | 0     | 0     | 3     | 2     | 5     |
| University College                 | 49        | 66    | 115   | 92        | 134   | 226   | 141   | 200   | 341   |
| SUB TOTAL -                        |           |       |       |           |       |       |       |       |       |
| UNDERGRADUATES                     | 1,537     | 2,291 | 3,828 | 109       | 167   | 276   | 1,646 | 2,458 | 4,104 |
| Professional                       |           |       |       |           |       |       |       |       |       |
| School of Dentistry                | 202       | 137   | 339   | 0         | 0     | 0     | 202   | 137   | 339   |
| School of Law                      | 273       | 180   | 453   | 5         | 11    | 16    | 278   | 191   | 469   |
| School of Medicine                 | 266       | 233   | 499   | 0         | 0     | 0     | 266   | 233   | 499   |
| School of Pharmacy and Health      |           |       |       |           |       |       |       |       |       |
| Professions                        | 298       | 641   | 939   | 32        | 67    | 99    | 330   | 708   | 1,038 |
| SUB TOTAL – PROFESSIONAL           | 1,039     | 1,191 | 2,230 | 37        | 78    | 115   | 1,076 | 1,269 | 2,345 |
| Graduate                           | 95        | 109   | 204   | 182       | 157   | 339   | 277   | 266   | 543   |
| UNIVERSITY TOTAL                   | 2,671     | 3,591 | 6,262 | 328       | 402   | 730   | 2,999 | 3,993 | 6,992 |