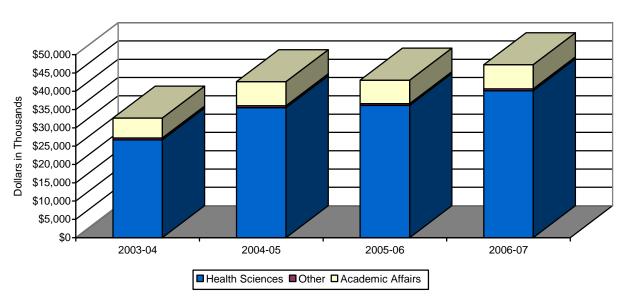

## **SECTION 5: OTHER UNIVERSITY DATA**

Table 5.1: Grants from External Sources 2003-04 to 2006-07 (In Thousands of Dollars)

|                    | 2003-04 |          | 2004-05 |          | 2005-06 |          | 2006-07 |          |
|--------------------|---------|----------|---------|----------|---------|----------|---------|----------|
|                    | No.     | \$000's  | No.     | \$000's  | No.     | \$000's  | No.     | \$000's  |
| Academic Affairs   |         |          |         |          |         |          |         |          |
| Research           | 11      | \$524    | 25      | \$979    | 24      | \$1,430  | 14      | \$705    |
| Service & Training | 10      | \$1,695  | 7       | \$1,054  | 5       | \$659    | 8       | \$119    |
| Other              | 10      | \$3,232  | 14      | \$4,541  | 12      | \$4,340  | 22      | \$5,782  |
| Total              | 31      | \$5,451  | 50      | \$6,574  | 41      | \$6,429  | 42      | \$6,605  |
| Health Sciences    |         |          |         |          |         |          |         |          |
| Research           | 758     | \$22,445 | 928     | \$33,439 | 994     | \$34,296 | 977     | \$32,842 |
| Service & Training | 49      | \$1,898  | 43      | \$1,043  | 23      | \$641    | 50      | \$874    |
| Equipment          | 3       | \$922    | 0       |          | 1       | \$491    | 1       | \$638    |
| Other              | 63      | \$1,462  | 46      | \$1,028  | 21      | \$722    | 32      | \$5,811  |
| Total              | 873     | \$26,727 | 1,017   | \$35,510 | 1,039   | \$36,150 | 1,061   | \$40,165 |
| Other              |         |          |         |          |         |          |         |          |
| Administrative     |         |          |         |          |         |          |         |          |
| Research           | 2       | \$31     | 0       |          | 1       | \$4      | 2       | \$72     |
| Service & Training | 1       | \$3      | 0       |          | 0       |          | 1       | \$3      |
| Other              | 3       | \$467    | 6       | \$528    | 4       | \$448    | 2       | \$408    |
| Total              | 6       | \$501    | 6       | \$528    | 5       | \$452    | 5       | \$483    |
| University Totals  |         |          |         |          |         |          |         |          |
| Research           | 771     | \$23,001 | 953     | \$34,418 | 1,019   | \$35,731 | 993     | \$33,619 |
| Service & Training | 60      | \$3,595  | 50      | \$2,098  | 28      | \$1,300  | 59      | \$996    |
| Equipment          | 3       | \$922    | 0       |          | 1       | \$491    | 1       | \$638    |
| Other              | 78      | \$5,161  | 70      | \$6,097  | 37      | \$5,510  | 38      | \$6,296  |
| <b>Grand Total</b> | 912     | \$32,679 | 1,073   | \$42,613 | 1,085   | \$43,032 | 1,091   | \$41,548 |

## **Grants from External Sources**