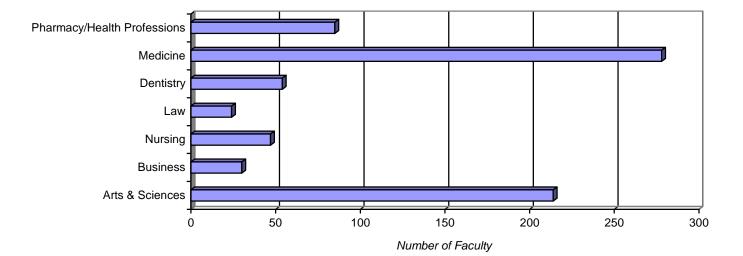

## SECTION 5: OTHER UNIVERSITY DATA

Table 5.8: 2007 Full-Time Instructional Faculty by School/College, Tenure Status and Terminal Degree

|                                                     | No. of<br>Faculty | Tenured | Tenure<br>Track | Non-Tenure<br>Track | % Tenured of<br>Total Eligible | Terminal<br>Degree | % Terminal<br>Degree |
|-----------------------------------------------------|-------------------|---------|-----------------|---------------------|--------------------------------|--------------------|----------------------|
| College of Arts and Sciences<br>College of Business | 214               | 127     | 60              | 27                  | 68%                            | 189                | 88%                  |
| Administration                                      | 30                | 24      | 6               | 0                   | 80%                            | 28                 | 93%                  |
| School of Nursing                                   | 47                | 10      | 17              | 20                  | 37%                            | 12                 | 26%                  |
| School of Law                                       | 24                | 16      | 5               | 3                   | 67%                            | 24                 | 100%                 |
| School of Dentistry                                 | 54                | 30      | 12              | 12                  | 71%                            | 52                 | 96%                  |
| School of Medicine                                  | 278               | 129     | 81              | 68                  | 61%                            | 269                | 97%                  |
| School of Pharmacy and                              |                   |         |                 |                     |                                |                    |                      |
| Health Professions                                  | 85                | 36      | 16              | 33                  | 69%                            | 72                 | 85%                  |