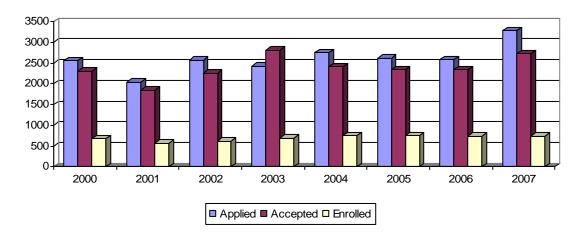

## **SECTION 6: CREIGHTON COLLEGE OF ARTS AND SCIENCES**

Table 6.1: Arts and Sciences Freshman Applications Fall 2000 - 2007

|                            |              | 2000  | 2001  | 2002  | 2003  | 2004  | 2005  | 2006  | 2007  |
|----------------------------|--------------|-------|-------|-------|-------|-------|-------|-------|-------|
| Applied                    |              | 2,558 | 2,032 | 2,565 | 2,427 | 2,748 | 2.620 | 2,585 | 3.282 |
| Accepted                   |              | 2,297 | 1,842 | 2,251 | 2,813 | 2,415 | 2,343 | 2,338 | 2,727 |
|                            | Admit Rate   | 89.8% | 90.6% | 87.8% | 89.8% | 87.9% | 89.4% | 90.4% | 83.1% |
| Enrolled                   |              | 677   | 571   | 625   | 689   | 749   | 747   | 739   | 742   |
|                            | Enroll Yield | 29.5% | 31.0% | 27.8% | 31.6% | 31.0% | 31.9% | 31.6% | 27.2% |
| Enrolled Stude             | ents         |       |       |       |       |       |       |       |       |
| Men                        |              | 37%   | 40%   | 38%   | 37%   | 38%   | 42%   | 39%   | 38%   |
| Women                      |              | 63%   | 60%   | 63%   | 63%   | 62%   | 58%   | 61%   | 62%   |
| Mean ACT Score             |              | 26.2  | 25.5  | 26.2  | 26.0  | 25.8  | 26.0  | 26.2  | 26.8  |
| Upper 10% High School Rank |              | 43%   | 33%   | 42%   | 40%   | 39%   | 40%   | 47%   | 45%   |
| Upper 30% High School Rank |              | 80%   | 70%   | 75%   | 76%   | 77%   | 78%   | 77%   | 82%   |
| Upper 50% High School Rank |              | 94%   | 90%   | 92%   | 91%   | 92%   | 94%   | 92%   | 97%   |
| Roman Catholic             |              | 61%   | 62%   | 65%   | 61%   | 61%   | 62%   | 63%   | 65%   |
| Private High School        |              | 36%   |       |       |       |       | 46%   | 44%   | 43%   |
| Public High School         |              | 62%   |       |       |       |       | 54%   | 56%   | 57%   |
| Not Reported               |              | 1%    |       |       |       |       |       |       |       |