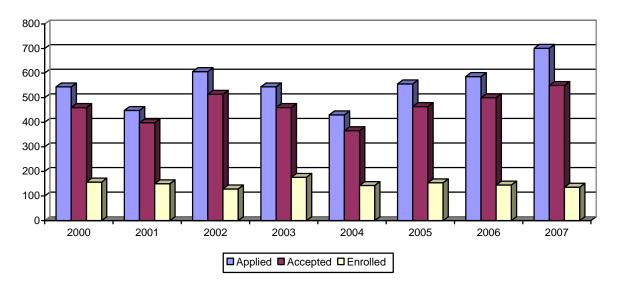

## SECTION 7: COLLEGE OF BUSINESS ADMINISTRATION

2002 2000 2001 2003 2004 2005 2006 2007 Applied 544 448 606 544 430 556 586 514 Accepted 460 398 460 366 464 500 Admit Rate 84.6% 88.8% 84.8% 84.6% 85.1% 83.5% 85.3% 78.5% Enrolled 157 150 129 143 145 176 154 24.7% **Enroll Yield** 34.1% 37.7% 38.3% 39.1% 33.2% 29.0% 24.1% **Enrolled Students** 59% 59% 57% Men 59% 63% 66% 62% Women 41% 41% 41% 37% 34% 38% 43% Mean ACT Score 24.1 25.1 25.9 25.6 25.7 25.7 25.3 Upper 10% High School Rank 30% 34% 30% 28% 28% 40% 35% Upper 30% High School Rank 68% 69% 70% 66% 72% 82% 67% Upper 50% High School Rank 88% 88% 90% 86% 88% 95% 86% **Roman Catholic** 69% 60% 62% 68% 73% 61% 59% **Private High School** 43% 50% 42% Public High School 53% 50% 58% 4% Not Reported

Table 7.1: Business Administration Freshman Applications Fall 2000 - 2007

## **Business Administration Freshman Applications**