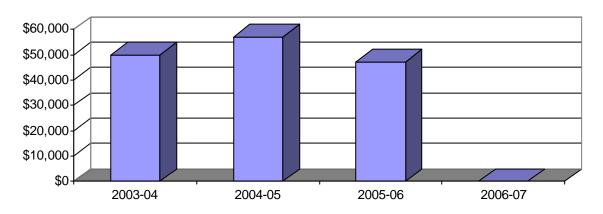

## **SECTION 7: COLLEGE OF BUSINESS ADMINISTRATION**

Table 7.8: Business Administration Grants from External Sources 2003-04 to 2006-07

|           | 2003-04  |                  | 2004-05  |                  | 2005-06  |                 | 2006-07  |                  |
|-----------|----------|------------------|----------|------------------|----------|-----------------|----------|------------------|
| Submitted | No.<br>3 | \$000's<br>\$697 | No.<br>5 | \$000's<br>\$273 | No.<br>2 | \$000's<br>\$85 | No.<br>2 | \$000's<br>\$695 |
| Awarded   | 1        | \$50             | 2        | \$57             | 2        | \$47            | 0        | \$0              |