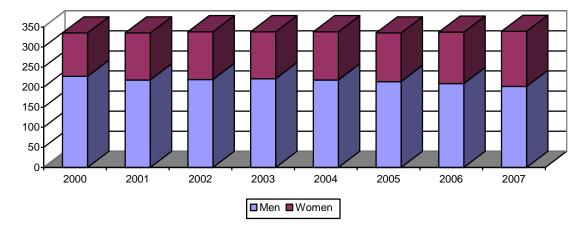

## SECTION 8: SCHOOL OF DENTISTRY

Table 8.2: School of Dentistry Enrollment by Class 2000 - 2007 (Class is determined by the number of credit hours completed)

|                      | 2000 | 2001 | 2002 | 2003 | 2004 | 2005 | 2006 | 2007 |
|----------------------|------|------|------|------|------|------|------|------|
| Full Time            |      |      |      |      |      |      |      |      |
| 1 <sup>st</sup> Year | 84   | 84   | 85   | 84   | 86   | 86   | 85   | 86   |
| 2 <sup>nd</sup> Year | 86   | 84   | 85   | 86   | 82   | 83   | 86   | 86   |
| 3 <sup>rd</sup> Year | 83   | 86   | 83   | 86   | 85   | 83   | 83   | 84   |
| 4 <sup>th</sup> Year | 82   | 81   | 85   | 82   | 85   | 83   | 83   | 83   |
| Total Full Time      | 335  | 335  | 335  | 338  | 338  | 338  | 335  | 337  |
| Part Time            | 0    | 0    | 0    | 0    | 0    | 0    | 0    | 0    |
| Total Registered     | 335  | 335  | 335  | 338  | 338  | 338  | 335  | 337  |
| Men                  | 227  | 218  | 219  | 221  | 218  | 214  | 209  | 202  |
| Women                | 108  | 117  | 119  | 117  | 120  | 121  | 128  | 137  |

School of Dentistry Enrollment By Sex