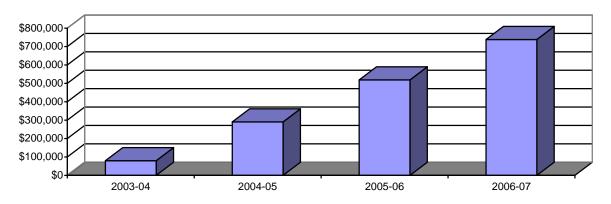

## **SECTION 8: SCHOOL OF DENTISTRY**

Table 8.7: School of Dentistry Grants from External Sources 2003-04 to 2006-07

|           | 2003-04   |                  | 2004-05   |                  | 2005-06   |                  | 2006-07   |                    |
|-----------|-----------|------------------|-----------|------------------|-----------|------------------|-----------|--------------------|
| Submitted | No.<br>20 | \$000's<br>\$223 | No.<br>20 | \$000's<br>\$872 | No.<br>18 | \$000's<br>\$945 | No.<br>20 | \$000's<br>\$2,444 |
| Awarded   | 17        | \$80             | 17        | \$290            | 18        | \$519            | 16        | \$738              |

## School of Dentistry Grants from External Sources