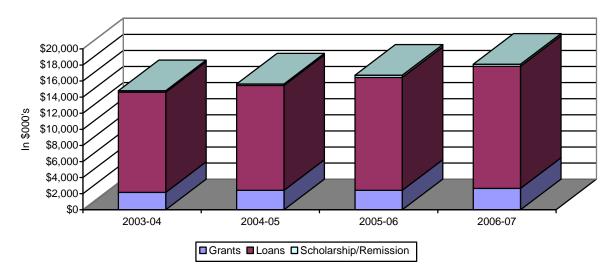

## SECTION 8: SCHOOL OF DENTISTRY

|                       | 2003-04 |          | 2004-05 |          | 2005-06 |          | 2006-07 |          |
|-----------------------|---------|----------|---------|----------|---------|----------|---------|----------|
|                       | No.     | \$000's  | No.     | \$000's  | No.     | \$000's  | No.     | \$000's  |
| Grants                |         |          |         |          |         |          |         |          |
| State Grants          | 76      | \$1,203  | 173     | \$1,438  | 155     | \$1,570  | 66      | \$1,416  |
| Endowment Grants      | 64      | \$94     | 67      | \$94     | 67      | \$92     | 71      | \$98     |
| Other Grants          | 35      | \$872    | 59      | \$885    | 49      | \$768    | 51      | \$1,144  |
| Sub Total             | 175     | \$2,169  | 299     | \$2,417  | 271     | \$2,429  | 188     | \$2,658  |
| % of all Grants       |         | 13.5%    |         | 18.4%    |         | 16.7%    |         | 15.5%    |
| Loans                 | 770     | \$12,442 | 759     | \$13,040 | 796     | \$14,018 | 833     | \$15,176 |
| % of all Loans        |         | 14.3%    |         | 13.8%    |         | 13.2%    |         | 13.0%    |
| Scholarships          | 19      | \$198    | 18      | \$179    | 23      | \$277    | 21      | \$268    |
| % of all Scholarships |         | 0.9%     |         | 0.7%     |         | 0.9%     |         | 0.6%     |
| TOTAL AID             |         | \$14.810 |         | \$15,636 |         | \$16.724 |         | \$18,102 |
| % Grants              |         | 14.6%    |         | 15.5%    |         | 14.5%    |         | 14.7%    |
| % Loans               |         | 84.0%    |         | 1.1      |         | 86.9%    |         | 83.8%    |
| % Scholarships        |         | 1.3%     |         | 37.9%    |         | 1.7%     |         | 1.5%     |

Table 8.8: School of Dentistry Student Financial Aid Distribution 2003-04 to 2006-07