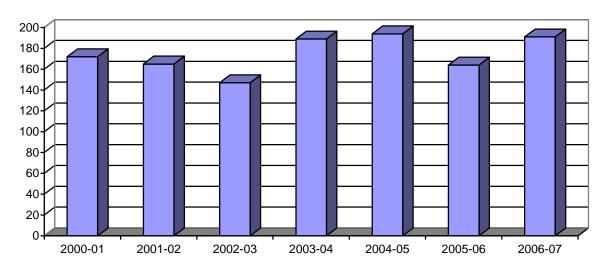

## **SECTION 9: GRADUATE SCHOOL**

Table 9.3: Graduate School Degrees Conferred 2000-01 to 2006-07 (Each year includes degrees conferred in August, December and May of that academic year)

|                                | 2000-01 | 2001-02 | 2002-03 | 2003-04 | 2004-05 | 2005-06 | 2006-07 |
|--------------------------------|---------|---------|---------|---------|---------|---------|---------|
| Master of Arts                 | 44      | 29      | 33      | 48      | 33      | 36      | 56      |
| Master of Science              | 63      | 86      | 52      | 60      | 63      | 54      | 65      |
| Master of Business             |         |         |         |         |         |         |         |
| Administration                 | 49      | 34      | 42      | 55      | 65      | 53      | 55      |
| Master of Computer Science     | 7       | 4       | 4       | 6       | 2       | 2       | 0       |
| Master of Computer Systems     |         |         |         |         |         |         |         |
| Management                     | 0       | 1       | 0       | 0       | 0       | 0       | 0       |
| Master of Education            | 0       | 0       | 0       | 7       | 10      | 7       | 9       |
| Master of Health Services      |         |         |         |         |         |         |         |
| Administration                 | 3       | 3       | 3       | 5       | 5       | 2       | 0       |
| Doctor of Philosophy           | 6       | 8       | 13      | 8       | 13      | 10      | 6       |
| <b>Total Degrees Conferred</b> | 172     | 165     | 147     | 189     | 194     | 164     | 191     |

## **Graduate School Degrees Conferred**