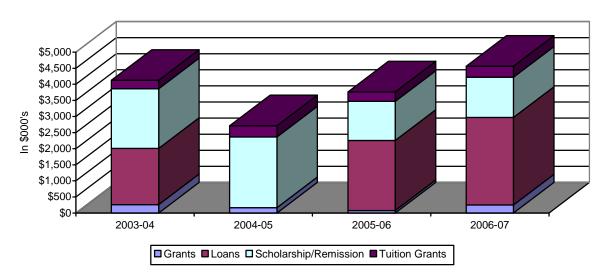

## **SECTION 9: GRADUATE SCHOOL**

Table 9.6: Graduate School Student Financial Aid Distribution 2003-04 to 2006-07

|                         | 2003-04 |         | 2004-05 |         | 2005-06 |         | 2006-07 |         |
|-------------------------|---------|---------|---------|---------|---------|---------|---------|---------|
|                         | No.     | \$000's | No.     | \$000's | No.     | \$000's | No.     | \$000's |
| Grants                  |         |         |         |         |         |         |         |         |
| <b>Endowment Grants</b> | 16      | \$12    | 0       | \$0     | 0       | \$0     | 30      | \$32    |
| Other Grants            | 102     | \$251   | 92      | \$170   | 80      | \$80    | 64      | \$222   |
| Sub Total               | 118     | \$263   | 92      | \$170   | 80      | \$80    | 94      | \$254   |
| % of all Grants         |         | 1.6%    |         | 1.3%    |         | 0.6%    |         | 1.5%    |
| Loans                   | 246     | \$1,747 | 0       | \$0     | 266     | \$2,177 | 344     | \$2,716 |
| % of all Loans          |         | 2.0%    |         | 0.0%    |         | 2.0%    |         | 2.3%    |
| Scholarships            | 63      | \$421   | 60      | \$212   | 82      | \$207   | 34      | \$88    |
| % of all Scholarships   |         | 1.9%    |         | 0.8%    |         | 0.7%    |         | 0.3%    |
| Remissions              | 324     | \$1,434 | 515     | \$1,982 | 457     | \$1,009 | 2395    | \$1,164 |
| % of all Remissions     |         | 34.3%   |         | 40.4%   |         | 20.7%   |         | 23.5%   |
| Tuition Grant           | 70      | \$259   | 131     | \$349   | 144     | \$291   | 144     | \$341   |
| % of all Tuition Grants |         | 4.6%    |         | 5.6%    |         | 4.6%    |         | 5.0%    |
| TOTAL AID               |         | \$4,124 |         | \$2,713 |         | \$3,763 |         | \$4,563 |
| % Grants                |         | 6.4%    |         | 6.3%    |         | 2.1%    |         | 5.6%    |
| % Loans                 |         | 42.4%   |         | 0.0%    |         | 57.9%   |         | 59.5%   |
| % Scholarships          |         | 10.2%   |         | 7.8%    |         | 5.5%    |         | 1.9%    |
| % Remissions            |         | 34.8%   |         | 73.1%   |         | 26.8%   |         | 25.5%   |
| % Tuition Grants        |         | 6.3%    |         | 12.9%   |         | 7.7%    |         | 7.5%    |

## Graduate School Student Financial Aid