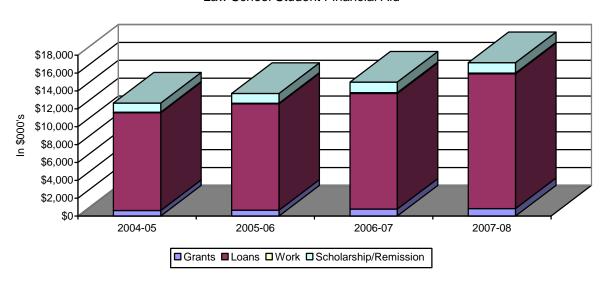

## **SECTION 10: SCHOOL OF LAW**

Table 10.7: School of Law Student Financial Aid Distribution 2003-04 to 2006-07

|                       | 2004-05 |                  | 2005-06 |                  | 2006-07 |                  | 2007-08 |                  |
|-----------------------|---------|------------------|---------|------------------|---------|------------------|---------|------------------|
|                       | No.     | \$000's          | No.     | \$000's          | No.     | \$000's          | No.     | \$000's          |
| Grants                |         |                  |         |                  |         |                  |         |                  |
| Endowment Grants      | 69      | \$310            | 68      | \$360            | 71      | \$400            | 69      | \$428            |
| Other Grants          | 61      | \$310            | 57      | \$300            | 67      | \$378            | 56      | \$406            |
| Sub Total             | 130     | \$620            | 122     | \$660            | 138     | \$779            | 125     | \$834            |
| % of all Grants       |         | 4.7%             |         | 4.5%             |         | 4.6%             |         | 4.3%             |
| Loans                 | 1,041   | \$10,928         | 1,060   | \$11,886         | 1,069   | \$12,938         | 1,159   | \$15,077         |
| % of all Loans        |         | 11.6%            |         | 11.2%            |         | 11.0%            |         | 12.4%            |
| Employment            | 37      | \$77             | 41      | \$81             | 41      | \$79             | 42      | \$83             |
| % of all Employment   |         | 7.2%             |         | 1.6%             |         | 1.4%             |         | 7.9%             |
| Scholarships          | 161     | \$1,017          | 143     | \$1,084          | 160     | \$1,189          | 152     | \$1,086          |
| % of all Scholarships |         | 4.0%             |         | 3.6%             |         | 2.6%             |         | 3.0%             |
| Remissions/Tuition    |         |                  |         |                  |         |                  |         |                  |
| Grants                | 0       | \$0              | 0       | \$0              | 0       | \$0              | 24      | \$74             |
| % of all Remissions   |         | 0.0%             |         | 0.0%             |         | 0.0%             |         | 1.1%             |
| TOTAL AID             |         | <b>\$10.641</b>  |         | ¢12.675          |         | \$4.4.00E        |         | <b>017.15</b> 0  |
| % Grants              |         | \$12,641<br>4.9% |         | \$13,675<br>4.8% |         | \$14,985<br>5.2% |         | \$17,153<br>4.9% |
| % Grants<br>% Loans   |         | 4.9%<br>86.4%    |         | 4.6%<br>86.9%    |         | 86.3%            |         | 4.9%<br>87.9%    |
| % Employment          |         | 0.6%             |         | 0.6%             |         | 0.5%             |         | 0.5%             |
| % Scholarships        |         | 8.0%             |         | 7.7%             |         | 7.9%             |         | 6.3%             |
| % Remissions          |         | 0.0%             |         | 0.0%             |         | 0.0%             |         | 0.4%             |

## Law School Student Financial Aid